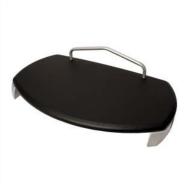

## LCD/CRT Monitor Stand Trend, black

**Product No.** 17.02.3370

Manufacturer ROLINE

**Manufacturer No.** 17.02.3370

**EAN (single piece)** 7611990158508

- Holds up to 51 cm (20") LCD or CRT monitor
- Create extra storage (ca.  $500 \times 60 \text{ mm}$ ) for your keyboard or documents and office stationery under the platform
- Enlarged utility space on the platform to accommodate your speakers or media storage box next to a monitor
- Additional tube support avoids monitor to lean backwards
- Special handle design on side panels for easy movement of the stand
- Max. loading: 20 kg
- Dimensions of stand (LxWxH): 580 x 335 x 70 mm
- Colour: Black/grey