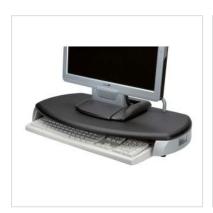

## LCD/CRT Monitor Stand Trend, black

**Product No.** 17.02.3370

Manufacturer ROLINE

**Manufacturer No.** 17.02.3370

**EAN (single piece)** 7611990158508

- Holds up to 51 cm (20") LCD or CRT monitor
- Create extra storage (ca.  $500 \times 60 \text{ mm}$ ) for your keyboard or documents and office stationery under the platform
- Enlarged utility space on the platform to accommodate your speakers or media storage box next to a monitor
- Additional tube support avoids monitor to lean backwards
- Special handle design on side panels for easy movement of the stand
- Max. loading: 20 kg
- Dimensions of stand (LxWxH): 580 x 335 x 70 mm
- Colour: Black/grey