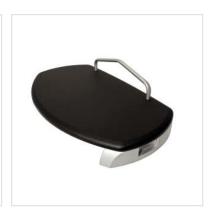

## LCD/CRT Monitor Stand Trend, black

**Product No.** 17.02.3370

Manufacturer ROLINE

**Manufacturer No.** 17.02.3370

**EAN (single piece)** 7611990158508

- Holds up to 51 cm (20") LCD or CRT monitor
- Create extra storage (ca.  $500 \times 60 \text{ mm}$ ) for your keyboard or documents and office stationery under the platform
- Enlarged utility space on the platform to accommodate your speakers or media storage box next to a monitor
- Additional tube support avoids monitor to lean backwards
- Special handle design on side panels for easy movement of the stand
- Max. loading: 20 kg
- Dimensions of stand (LxWxH): 580 x 335 x 70 mm
- Colour: Black/grey