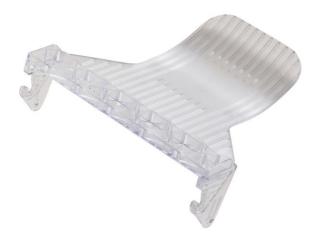

## **Over View:**

The Media Bridge for the BBP®33 Label Printer allows material that has been cut from the roll to be loaded into the printer for printing on the second side.

- Package includes the replacement Media Bridge only (printer sold separately)
- The media bridge holds two-sided material above the tape roll
- The material lays across the media bridge to enter the tape entrance ramp
- When not in use, the bridge is raised and snaps into the enclosure cover