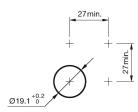

Pushbutton 19 mm Aluminium



Attention: The preview is based on a sample product. This can differ from your current configuration.

## Mounting

Mounting cut-out Design

## Front dimension

Front shape Front ring shape Front bezel material

Other Attributes Weight

#### **Operating-/Indication part**

Lens optics Lens material Lens colour Lens profile Lens illumination

#### IP-Rating Front protection

Connection Method Terminal

## Actuator

Switching action

## Switching element

Switching current Contact material Contacts Switching system Switching voltage 3 A Silver 1 C Snap-action switching element 240 V AC/DC

## Function

Pushbutton



# EAO – Your Expert Partner for Human Machine Interfaces

## 82-5561.1000 - Pushbutton 19 mm Aluminium

## Dimensions



### **Mounting cut-outs**



### Wiring diagram



### **Component layout**



#### Legend

Switching action: B = Momentary Contacts: C = Changeover