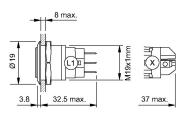

um

flush

## 82-5561.1000 - Pushbutton 19 mm Aluminium



Attention: The preview is based on a sample product. This can differ from your current configuration.

## Mounting

Mounting cut-out Design

## Front dimension

Front shape Front ring shape Front bezel material

Other Attributes Weight

#### **Operating-/Indication part**

Lens optics Lens material Lens colour Lens profile Lens illumination

#### IP-Rating Front protection

Connection Method Terminal

## Actuator

Switching action

## Switching element

Switching current Contact material Contacts Switching system Switching voltage 3 A Silver 1 C Snap-action switching element 240 V AC/DC

## Function

Pushbutton



# EAO – Your Expert Partner for Human Machine Interfaces

## 82-5561.1000 - Pushbutton 19 mm Aluminium

## Dimensions



### **Mounting cut-outs**



### Wiring diagram



### **Component layout**



#### Legend

Switching action: B = Momentary Contacts: C = Changeover