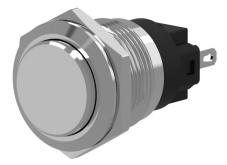

## 82-5561.1000 - Pushbutton 19 mm Aluminium

Ø 19 mm

Ø 22 mm

0,020 kg

opaque

Aluminium natural anodized

flat (raised)

IP65. IP67

Momentary

non-illuminative

Solder 2.8 x 0.5 mm

round

flush Aluminium

flush

## 82-5561.1000 - Pushbutton 19 mm Aluminium

Attention: The preview is based on a sample product. This can differ from your current configuration.