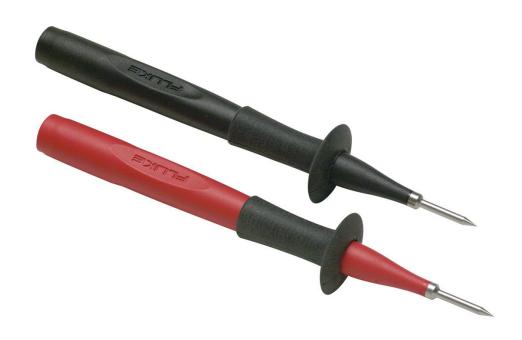

# Fluke TP220 SureGrip™ Industrial Test Probes

#### **Key features**

- SureGrip™ accessories enhance stability in slippery hands, offering a comfortable and reliable grip with rubber overmolded surfaces and ergonomic curves for precise measurements
- Known for superior quality, ensuring reliable and accurate testing in industrial environments
- Rated CAT II 1000 V, 10 A
- see compatible products below

## Product overview: Fluke TP220 SureGrip™ Industrial Test Probes

SureGrip™ accessories are designed to improve steadiness in slippery hands. Rubber overmolded surfaces and finger-hugging curves give the user a comfortable, reliable grip on the accessory so they can focus on making an accurate measurement.