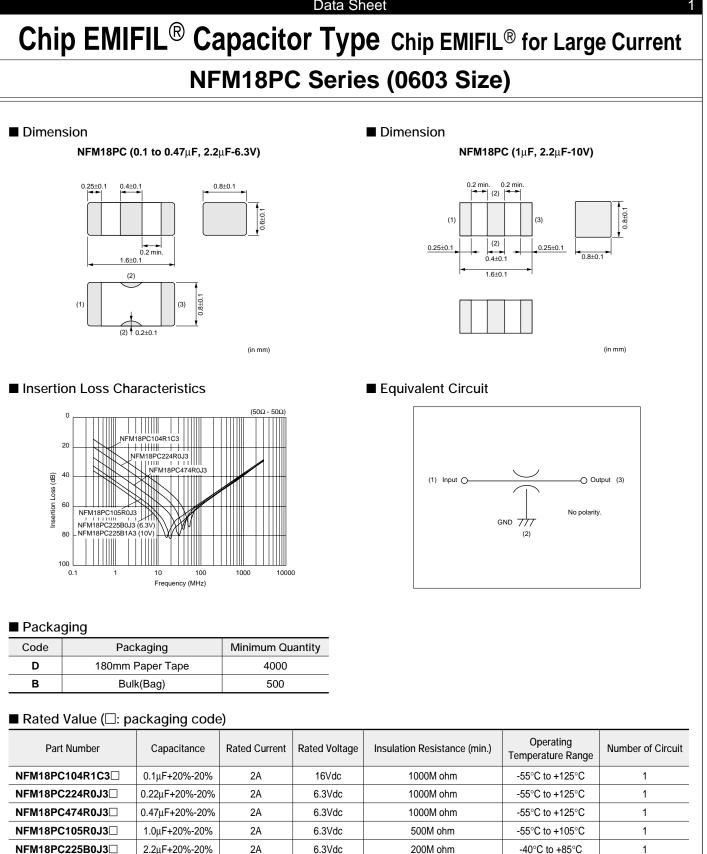

4A

2.2µF+20%-20%

## A Note:

NFM18PC225B1A3

1. This datasheet is downloaded from the website of Murata Manufacturing co., Itd. Therefore, it's specifications are subject to change or our products in it may be discontinued without advance notice. Please check with our sales representatives or product engineers before ordering.

10Vdc

2. This datasheet has only typical specifications because there is no space for detailed specifications. Therefore, please approve our product specifications or transact the approval sheet for product specifications before ordering.

## Murata Manufacturing Co., Ltd. http://www.murata.com/

200M ohm

-40°C to +85°C

7

1

Continued on the following page.

Data Sheet