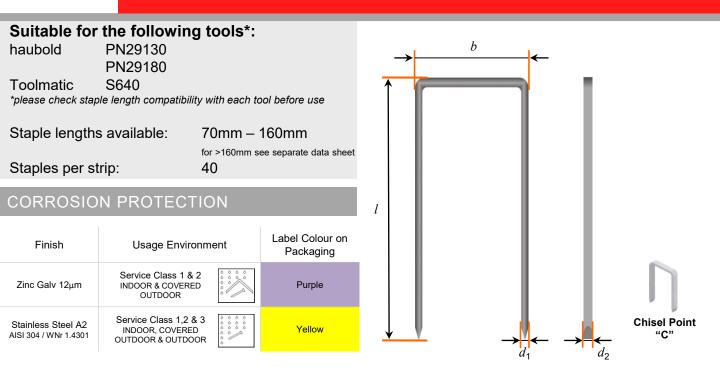

## STAPLE PROPERTIES / DIMENSIONS

| Tensile strength of wire: | min 900 N/mm²                                          |
|---------------------------|--------------------------------------------------------|
| Nominal diameter (d):     | 2.00mm                                                 |
| Flattened wire dimension: | (d <sub>1</sub> ): 1.80mm<br>(d <sub>2</sub> ): 2.08mm |
| Outside crown width (b):  | 27.0mm                                                 |
| Strip length:             | approx 85.20mm                                         |
| Standard point:           | "C"                                                    |
| Coating type:             | Type 3, resin                                          |
| Coated leg length:        | ≤ 85mm = Full<br>> 85mm = <i>l</i> -30mm               |

## STAPLE LENGTHS AVAILABLE\*

| Finish                                      | Lengths Available<br>*Other lengths on request                            |
|---------------------------------------------|---------------------------------------------------------------------------|
| Zinc Galv 12µm                              | 75mm, 100mm, 110mm, 120mm<br>130mm, 150mm, 160mm                          |
| Stainless Steel A2<br>AISI 304 / WNr 1.4301 | 70mm, 75mm, 85mm, 90mm, 100mm, 105mm<br>110mm, 120mm, 130mm, 150mm, 160mm |