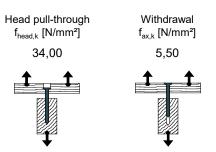

## CHARACTERISTIC PARAMETERS FOR CALCULATION TO EUROCODE 5

Yield moment

M<sub>v.Rk</sub> [Nmm]

1040

 To obtain characteristic head pull-through capacity multiply parameter by outside crown width b and nominal diameter d

- For withdrawal capacity multiply parameter by base material embedment and nominal diameter *d* for each staple leg
- Values based on characteristic wood density of 350kg/m³ and on crown angle of ≥ 30° to the grain