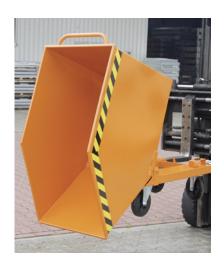

# **Dumper body, with floor-level emptying option** Carrying capacity 300 kg, without wheels

### **Execution:**

- Robust sheet steel structure with edge reinforcement
- Tiltable trough with handle
- Base frame with fork pockets
- Easily mobile using stacker
- Oil-resistant and watertight
- Protection against accidental slipping and tipping
- Optionally box-shaped or low trough
- All dimensions without wheels

# Advantage:

■ With floor-level emptying option