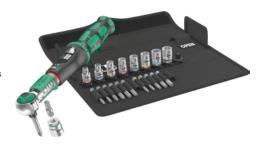

## Torque wrench Safe-Torque A 2 set 1

With 1/4 inch direct bit mount, set of 23 pieces

## **Execution:**

- Slip-over release mechanism overtightening not possible
- Torque lock function torque function can be switched off
- and can be used as a standard ratchet with high release torque
- For controlled right- and left-hand tightening and loosening with and without torque values
- Easy adjustment and securing of the desired torque value,
- with audible and perceptible click when scale values are reached
- Finely toothed ratchet 72 teeth with low return angle of only 5°
- With 1/4 inch hexagon bit direct mount, with strong permanent magnet
- Includes inserts with hexagon drive in AF 5.5/6/7/8/9/10/11/12/13 mm
- 50 mm long bit inserts in AF PH 2, TX 10,15, 20, 25, 27, 30, hexagon socket 2.5/3/4/5/6 mm

## Delivery:

In fabric pouch with hook-and-loop fastener

| Art. no.                 | 52261 630   |
|--------------------------|-------------|
| Brand                    | WERA        |
| Manufacturer Part Number | 05075832001 |
| Tip size                 | 1/4 inch    |
| Max. torque              | 12 Nm       |
| Min. torque              | 2 Nm        |
| Scale value torque       | 0.1 Nm      |
| Length                   | 245.5 mm    |
| Min./max. torque         | 2-12 Nm     |
| Error limit (%)          | 10 %        |
| Gross Weight             | 1.070 kg    |
| Product Group            | 542         |