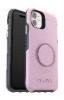

### Slim Protection + PopGrip /

A best seller in the slim and stylish category, OtterBox Symmetry Series, found it's true pairing with PopGripTM by PopSockets®. This fabulous friendship means you don't have to choose between a protective case and an expressive one. Otter + Pop Symmetry Series is the slim and protective case integrated with PopSockets PopGrip that complements your style. Precision engineering ensures all of your phone's buttons, features and functions workflawlessly. The PopGrip presses flat to slip easily into tight pockets and works seamlessly with Qiwireless charging. Otter + Pop Symmetry Series case is easy to remove and install. And, the PopTop switches out to change up your look over and over. Otter + Pop Symmetry Series is your slim, expressive, customizable, protective case.

### Features /

- o Choose from a fun variety of colors and patterns designed to match PopTop designs
- o PopGrip is integrated into the case
- o PopGrip lays flush with case to slide smoothly in and out of pockets
- o Swap out PopTop designs for quick style changes to match every moment
- o Qi Wireless Charging works with case and PopTop in place (may need to remove PopTop)
- o Built-in PopGrip helps you text one-handed, snap better pics and watch videos hands-free
- o PopGrip configures into a stand for hands-free viewing
- o Durable protection shields against drops, bumps and fumbles
- o Raised screen bumper helps protect touch screen
- o One-piece case pops on and off your phone in a flash
- o OtterBox Certified Drop+Protection
  - #1 most trusted brand in smart phone protection\*
  - Tested by us: 24+ tests and 238+hours of testing
  - Built for you: day in, day out your device is protected

 Retail Carton Dimensions:
 7.75-in x 4.25-in x 1.00-in | 19.69-cm x 10.80-cm x 2.54-cm

Black 77-62507 660543512288

Lollipop 77-62510 660543512318

Mauvelous 77-63755 660543526582

Mint to Be 77-62509 660543512301