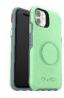

### Slim Protection + PopGrip /

A best seller in the slim and stylish category, OtterBox Symmetry Series, found it's true pairing with PopGripTM by PopSockets®. This fabulous friendship means you don't have to choose between a protective case and an expressive one. Otter + Pop Symmetry Series is the slim and protective case integrated with PopSockets PopGrip that complements your style. Precision engineering ensures all of your phone's buttons, features and functions workflawlessly. The PopGrip presses flat to slip easily into tight pockets and works seamlessly with Qiwireless charging. Otter + Pop Symmetry Series case is easy to remove and install. And, the PopTop switches out to change up your look over and over. Otter + Pop Symmetry Series is your slim, expressive, customizable, protective case.

### Features /

- o Choose from a fun variety of colors and patterns designed to match PopTop designs
- o PopGrip is integrated into the case
- o PopGrip lays flush with case to slide smoothly in and out of pockets
- o Swap out PopTop designs for quick style changes to match every moment
- o Qi Wireless Charging works with case and PopTop in place (may need to remove PopTop)
- o Built-in PopGrip helps you text one-handed, snap better pics and watch videos hands-free
- o PopGrip configures into a stand for hands-free viewing
- o Durable protection shields against drops, bumps and fumbles
- o Raised screen bumper helps protect touch screen
- o One-piece case pops on and off your phone in a flash
- o OtterBox Certified Drop+Protection
  - #1 most trusted brand in smart phone protection\*
  - Tested by us: 24+ tests and 238+hours of testing
  - Built for you: day in, day out your device is protected