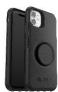

### Slim Protection + PopGrip /

A best seller in the slim and stylish category, OtterBox Symmetry Series, found it's true pairing with PopGripTM by PopSockets®. This fabulous friendship means you don't have to choose between a protective case and an expressive one. Otter + Pop Symmetry Series is the slim and protective case integrated with PopSockets PopGrip that complements your style. Precision engineering ensures all of your phone's buttons, features and functions workflawlessly. The PopGrip presses flat to slip easily into tight pockets and works seamlessly with Qiwireless charging. Otter + Pop Symmetry Series case is easy to remove and install. And, the PopTop switches out to change up your look over and over. Otter + Pop Symmetry Series is your slim, expressive, customizable, protective case.

### Features /

- o Choose from a fun variety of colors and patterns designed to match PopTop designs
- o PopGrip is integrated into the case
- o PopGrip lays flush with case to slide smoothly in and out of pockets
- o Swap out PopTop designs for quick style changes to match every moment
- o Qi Wireless Charging works with case and PopTop in place (may need to remove PopTop)
- o Built-in PopGrip helps you text one-handed, snap better pics and watch videos hands-free
- o PopGrip configures into a stand for hands-free viewing
- o Durable protection shields against drops, bumps and fumbles
- o Raised screen bumper helps protect touch screen
- o One-piece case pops on and off your phone in a flash
- o OtterBox Certified Drop+Protection
  - #1 most trusted brand in smart phone protection\*
  - Tested by us: 24+ tests and 238+hours of testing
  - Built for you: day in, day out your device is protected

 Retail Carton Dimensions:
 7.75-in x 4.25-in x 1.00-in | 19.69-cm x 10.80-cm x 2.54-cm

Black 77-62507 660543512288

Lollipop 77-62510 660543512318

Mauvelous 77-63755 660543526582

Mint to Be 77-62509 660543512301