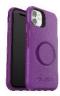

### Slim Protection + PopGrip /

A best seller in the slim and stylish category, OtterBox Symmetry Series, found it's true pairing with PopGripTM by PopSockets®. This fabulous friendship means you don't have to choose between a protective case and an expressive one. Otter + Pop Symmetry Series is the slim and protective case integrated with PopSockets PopGrip that complements your style. Precision engineering ensures all of your phone's buttons, features and functions workflawlessly. The PopGrip presses flat to slip easily into tight pockets and works seamlessly with Qiwireless charging. Otter + Pop Symmetry Series case is easy to remove and install. And, the PopTop switches out to change up your look over and over. Otter + Pop Symmetry Series is your slim, expressive, customizable, protective case.

### Features /

- o Choose from a fun variety of colors and patterns designed to match PopTop designs
- o PopGrip is integrated into the case
- o PopGrip lays flush with case to slide smoothly in and out of pockets
- o Swap out PopTop designs for quick style changes to match every moment
- o Qi Wireless Charging works with case and PopTop in place (may need to remove PopTop)
- o Built-in PopGrip helps you text one-handed, snap better pics and watch videos hands-free
- o PopGrip configures into a stand for hands-free viewing
- o Durable protection shields against drops, bumps and fumbles
- o Raised screen bumper helps protect touch screen
- o One-piece case pops on and off your phone in a flash
- o OtterBox Certified Drop+Protection
  - #1 most trusted brand in smart phone protection\*
  - Tested by us: 24+ tests and 238+hours of testing
  - Built for you: day in, day out your device is protected

 Retail Carton Dimensions:
 7.75-in x 4.25-in x 1.00-in | 19.69-cm x 10.80-cm x 2.54-cm

Black 77-62507 660543512288

Lollipop 77-62510 660543512318

Mauvelous 77-63755 660543526582

Mint to Be 77-62509 660543512301