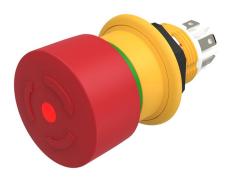

## 61-6451.4277 - Emergency stop switch compact, foolproof EN IEC 60947-5-5

Attention: The preview is based on a sample product. This can differ from your current configuration.

#### **Front**

Front shape round Front dimension Ø 27 mm

#### Operating-/Indication part

Lens material Plastic
Lens colour red
Lens profile Mushroom
Lens illumination illuminative

#### **IP-Rating**

Front protection IP67, IP69K

#### **Function**

Emergency stop switch

eao 🔳