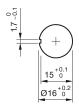

t. This can differ from your current configuration.

#### Mounting

#### **Front**

Front shape round Front dimension Ø 27 mm

#### **Other Attributes**

Marking Arrows Weight 0.018 kg

#### Operating-/Indication part

Lens material Plastic
Lens colour red
Lens profile Mushroom
Lens illumination illuminative

#### **IP-Rating**

Front protection IP67, IP69K

#### **Connection Method**

Terminal Solder 2.8 x 0.5 mm

#### **Actuator**

Switching action Maintained

#### **Switching element**

Contacts 1 NC + 1 NO

#### **Function**

Emergency stop switch

eao 🔳

# EAO – Your Expert Partner for **Human Machine Interfaces**

### 61-6451.4277 - Emergency stop switch compact, foolproof EN IEC 60947-5-5

#### **Dimensions**



L1 = Solder/Plug-in terminal 2.8 x 0.5 mm

#### **Mounting cut-outs**



#### Wiring diagram



#### **Component layout**



#### **Additional information**

Twist to unlock clockwise Position indication ring green Application as per DIN EN ISO 13850 and EN 60204-1

#### Legend

Switching action: C = Maintained