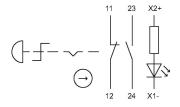

your current configuration.

#### Mounting

#### **Front**

Front shape round Front dimension Ø 27 mm

#### **Other Attributes**

Marking Arrows Weight 0.018 kg

#### Operating-/Indication part

Lens material Plastic
Lens colour red
Lens profile Mushroom
Lens illumination illuminative

#### **IP-Rating**

Front protection IP67, IP69K

#### **Connection Method**

Terminal Solder 2.8 x 0.5 mm

#### **Actuator**

Switching action Maintained

#### **Switching element**

Contacts 1 NC + 1 NO

#### **Function**

Emergency stop switch

eao 🔳

# EAO – Your Expert Partner for **Human Machine Interfaces**

### 61-6451.4277 - Emergency stop switch compact, foolproof EN IEC 60947-5-5

#### **Dimensions**



L1 = Solder/Plug-in terminal 2.8 x 0.5 mm

#### **Mounting cut-outs**



#### Wiring diagram



#### **Component layout**



#### **Additional information**

Twist to unlock clockwise Position indication ring green Application as per DIN EN ISO 13850 and EN 60204-1

#### Legend

Switching action: C = Maintained