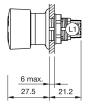

#### **Dimensions**

L1 = Solder/Plug-in terminal 2.8 x 0.5 mm

#### **Mounting cut-outs**