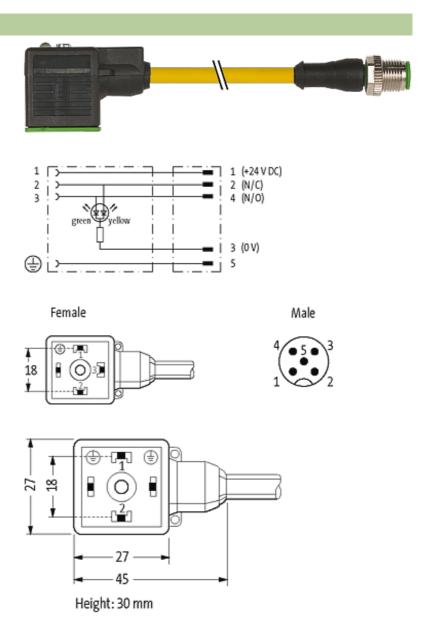

## M12 MALE 0° / MSUD VALVE PLUG FORM A 18MM

PUR 5X0.34 YELLOW, UL/CSA, drag ch 0.3m

Form A (18 mm) – M12, male straight for pressure switches LED (yellow/green) 5-pole

Further cable lengths on request. Plastic housings with good resistance against chemicals and oils. The resistance to aggressive media should be individually tested for your application. Further details on request.

## Illustration

stay connected

Product may differ from Image