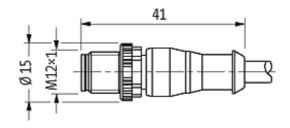

## M12 MALE 0° / MSUD VALVE PLUG FORM A 18MM

PUR 5X0.34 YELLOW, UL/CSA, drag ch 0.3m

Form A (18 mm) – M12, male straight for pressure switches LED (yellow/green) 5-pole

Further cable lengths on request. Plastic housings with good resistance against chemicals and oils. The resistance to aggressive media should be individually tested for your application. Further details on request.

## Illustration

stay connected

Product may differ from Image