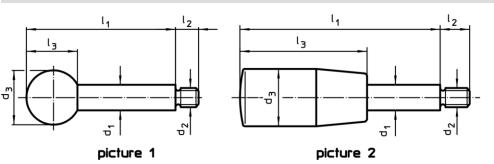

# **Order information**

| Dimensions                                           |                |                |                |                |                | ß    | ă.  | Art. No.   |
|------------------------------------------------------|----------------|----------------|----------------|----------------|----------------|------|-----|------------|
| d <sub>1</sub>                                       | l <sub>1</sub> | d <sub>2</sub> | d <sub>3</sub> | I <sub>2</sub> | l <sub>3</sub> | max. |     |            |
| [mm]                                                 |                |                |                |                |                | [°C] | [g] |            |
| with cylindrical handle – picture 2, stainless steel |                |                |                |                |                |      |     |            |
| 8                                                    | 80             | M6             | 18             | 9              | 40             | 110  | 33  | 24350.0622 |