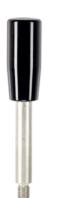

# Ball knob

Thermosetting plastic PF 31, black, DIN 319

Cylindrical handle

Thermosetting plastic PF 31, black