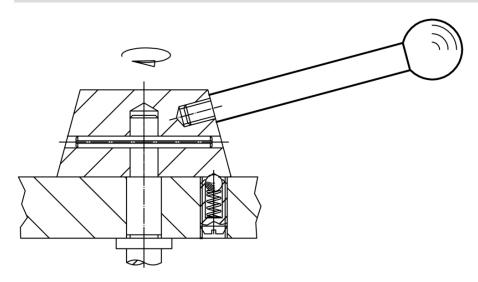

----|----------------|----------------|----------------|----------------|------|-----|------------|
| d <sub>1</sub>                                       | l <sub>1</sub> | d <sub>2</sub> | d <sub>3</sub> | I <sub>2</sub> | l <sub>3</sub> | max. |     |            |
| [mm]                                                 |                |                |                |                |                | [°C] | [g] |            |
| with cylindrical handle – picture 2, stainless steel |                |                |                |                |                |      |     |            |
| 8                                                    | 80             | M6             | 18             | 9              | 40             | 110  | 33  | 24350.0622 |

# **Application example**



# Compliance

RoHS compliant Compliant according to Directive 2011/65/EU and Directive 2015/863

Does not contain SVHC substances

No SVHC substances with more than 0.1% w/w contained - SVHC list [REACH] as of 10.06.2022

Does not contain Proposition 65 substances No Proposition 65 substances included https://www.P65Warnings.ca.gov/

### Free from Conflict Minerals

This product does not contain any substances designated as "conflict minerals" such as tantalum, tin, gold or tungsten from the Democratic Republic of Congo or adjacent countries.