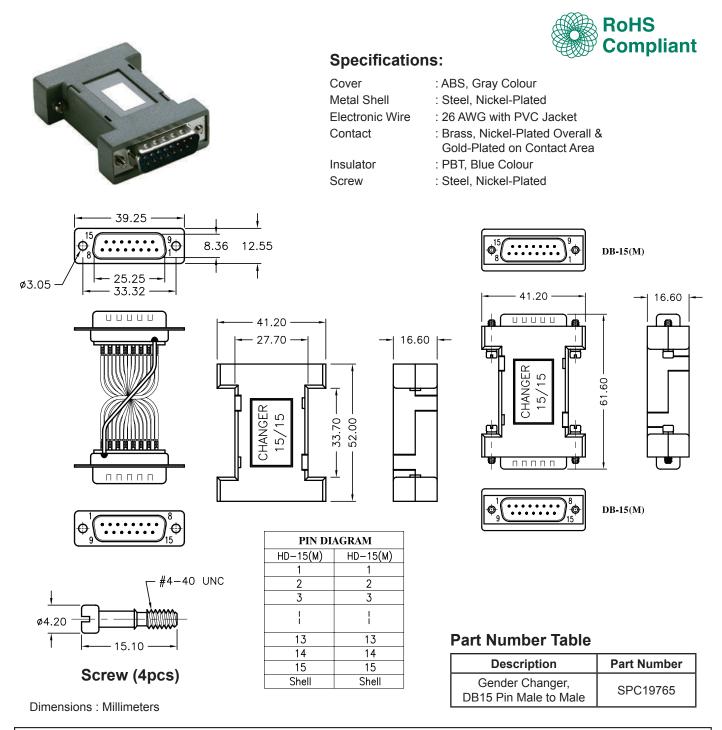

## **Gender Changer** DB15 Pin Male to Male

## multicomp



Important Notice : This data sheet and its contents (the "Information") belong to the members of the Premier Farnell group of companies (the "Group") or are licensed to it. No licence is granted for the use of it other than for information purposes in connection with the products to which it relates. No licence of any intellectual property rights is granted. The Information is subject to change without notice and replaces all data sheets previously supplied. The Information supplied is believed to be accurate but the Group assumes no responsibility for its accuracy or completeness, any error in or omission from it or for any use made of it. Users of this data sheet should check for themselves the Information or use of it (including liability resulting from negligence or where the Group w