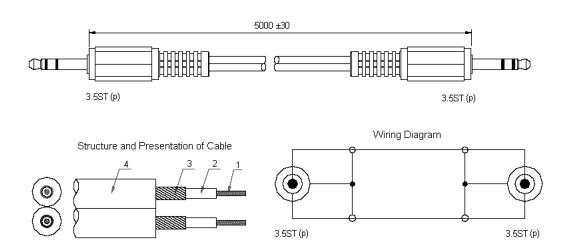

### **Description of Cable:**

Inner conductor :  $2 \times 9/0.12$  Cu

Insulation : 2 x Ø1.0 PVC (Red/White)

Spiral :  $2 \times 28/0.1$  Cu Outer sheath :  $2 \times \emptyset 2.6$  PVC

Dimensions: Millimetres

#### **Part Number Table**

| Description                    | Part Number |
|--------------------------------|-------------|
| Lead, 3.5mm S Jack to Jack, 5M | AV02012     |

Important Notice: This data sheet and its contents (the "Information") belong to the members of the Premier Farnell group of companies (the "Group") or are licensed to it. No licence is granted for the use of it other than for information purposes in connection with the products to which it relates. No licence of any intellectual property rights is granted. The Information is subject to change without notice and replaces all data sheets previously supplied. The Information supplied is believed to be accurate but the Group assumes no responsibility for its accuracy or completeness, any error in or omission from it or for any use made of it. Users of this data sheet should check for themselves the Information and the suitability of the products for their purpose and not make any assumptions based on information included or omitted. Liability for loss or damage resulting from any reliance on the Information or use of it (including liability resulting from negligence or where the Group was aware of the possibility of such loss or damage arising) is excluded. This will not operate to limit or restrict the Group's liability for death or personal injury resulting from its negligence. pro-SIGNAL is the registered trademark of the Group. @Premier Farmell plc 2012.