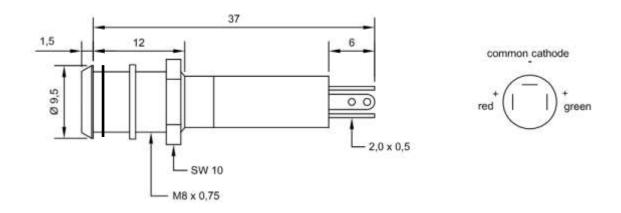

## PRODUCT DATA SHEET

Part Number: 1910XX54

| Туре | Size | Rating | Description                               |  |
|------|------|--------|-------------------------------------------|--|
| LED  | M8   | -      | LED Flat Red/Yellow/Green Panel Indicator |  |

## Dimensions (mm)

| Part #   | Voltage | Current (mA) | Intensity (mcd) |
|----------|---------|--------------|-----------------|
| 1910X254 | 12Vdc   | 20/20        | 6/5             |
| 1910X354 | 24Vdc   | 15/15        | 4/3             |