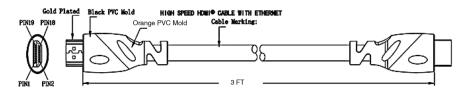

## Diagram

## **Specifications**

Connector Type A : HDMI Plug
Connector Type B : HDMI Plug
Cable Length : 914.4mm (3ft)

Jacket Colour : Black