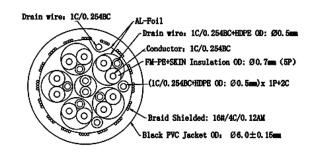

# **HDMI Plug to HDMI Plug**





#### **Description**

In-Wall Colored HDMI Cable Take advantage of the latest high performance 3D and 4K display technologies and bi-directional audio and data connectivity with v1.4 high-speed HDMI cables.

## **Specifications**

Connector Type A : HDMI Plug
Connector Type B : HDMI Plug
Cable Length : 914.4mm (3ft)

Jacket Colour : Black

## Diagram







## **Part Number Table**

| Description                          | Part Number |
|--------------------------------------|-------------|
| Cable, HDMI Plug to Plug, 3ft, Black | 24-14710    |

Important Notice: This data sheet and its contents (the "Information") belong to the members of the AVNET group of companies (the "Group") or are licensed to it. No licence is granted for the use of it other than for information purposes in connection with the products to which it relates. No licence of any intellectual property rights is granted. The Information is subject to change without notice and replaces all data sheets previously supplied. The Information supplied is believed to be accurate but the Group assumes no responsibility for its accuracy or completeness, any error in or omission fro