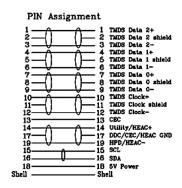

# **HDMI Plug to HDMI Plug**





#### **Description**

In-Wall Colored HDMI Cable Take advantage of the latest high performance 3D and 4K display technologies and bi-directional audio and data connectivity with v1.4 high-speed HDMI cables.

## **Specifications**

Connector Type A : HDMI Plug
Connector Type B : HDMI Plug
Cable Length : 914.4mm (3ft)

Jacket Colour : Black

## Diagram







## **Part Number Table**

| Description                          | Part Number |
|--------------------------------------|-------------|
| Cable, HDMI Plug to Plug, 3ft, Black | 24-14710    |

Important Notice: This data sheet and its contents (the "Information") belong to the members of the AVNET group of companies (the "Group") or are licensed to it. No licence is granted for the use of it other than for information purposes in connection with the products to which it relates. No licence of any intellectual property rights is granted. The Information is subject to change without notice and replaces all data sheets previously supplied. The Information supplied is believed to be accurate but the Group assumes no responsibility for its accuracy or completeness, any error in or omission f