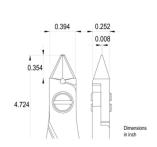

Handle material: Ergo-tek Slim - Thermoplastic Elastomer + PP compound

Picture:

**Dimensions:** OAL (A) 120.0 mm – 4.724 inch

Width 60.0 mm – 2.362 inch

Height 18.0 mm - 0.709 inch

Head

**dimensions:** Width (C) 10.0 mm - 0.394 inch

Thickness (D) 6.4 mm - 0.252 inch B 9.0 mm - 0.354 inch F 0.2 mm - 0.008 inch

ideal-tek.com