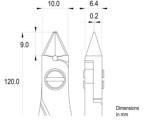

Handle material: Ergo-tek Slim - Thermoplastic Elastomer + PP compound

Picture:

**Dimensions:** OAL (A) 120.0 mm – 4.724 inch

Width 60.0 mm – 2.362 inch

Height 18.0 mm - 0.709 inch

Head

**dimensions:** Width (C) 10.0 mm - 0.394 inch

Thickness (D) 6.4 mm - 0.252 inch B 9.0 mm - 0.354 inch F 0.2 mm - 0.008 inch

ideal-tek.com