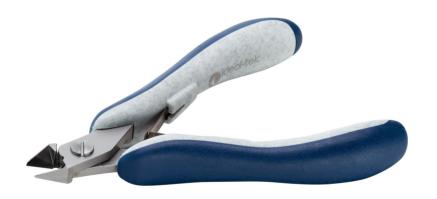

## Product Datasheet

Product code: ES5341.CR.BG

**Product type:** High Precision Cutters

Made in: Switzerland

**Description:** The 5341 is a high precision cutter belonging to the small tapered cutter family. This type of

geometry and head dimensions offer an advantage to access small areas. The flush cutting edge is suitable to perform clean cuts with some tolerances. The 5341 is equipped with an ESD Ergo-tek slim handle which allows an excellent grip, suitable to environments and to components susceptible to electrostatic discharge. The blades are hardened to 67HRC

hardness.

Head description: Small, Tapered

Cutting edges: Flush

Cutting capacity: soft wire 0.10-1.20 mm (38-17 AWG)

**Body material:** High carbon-chromium low alloy steel (100Cr6)

Body finishing: Sandblasted

Handle material: Ergo-tek Slim - Thermoplastic Elastomer + PP compound

Picture:

**Dimensions:** OAL (A) 120.0 mm – 4.724 inch

Width 60.0 mm – 2.362 inch

Height 18.0 mm - 0.709 inch

Head

**dimensions:** Width (C) 10.0 mm - 0.394 inch