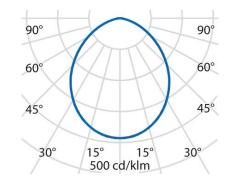

**Connected load** 26 W **Luminous flux** 2690 lm **Efficiency** 104 lm/W Colour temperature 3000K 80 Colour rendering (CRI) **IP class** 20 **Nominal voltage** 220 - 240 V Colour WH-RAL9016

24,1

**UGR** 