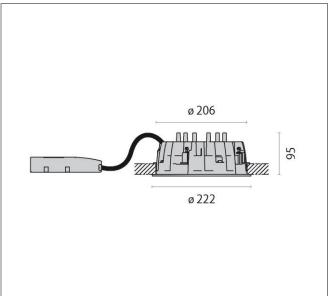

## PERFORMANCE IN LIGHTING

ART.: 822721263001

DLSB220 LED OPAL COVER - 95 mm

Art.: 822721263001, DLSB220 LED, Opal-white pmma diffuser, 26W, 3000K, Driver dali, Symmetrical - direct, White, Recessed round LED downlight for indoors, consisting of: / Multi-purpose die-cast aluminium housing combines all functions: heat-sinking, ceiling trim, ceiling brackets and gear tray connection / Light-tight housing / Suitable for ceiling tile thickness from 1-25 mm / Recessed frosted diffuser for optimal light distribution and high homogeneity / White modular reflector, ABS injection-molded with light-tight connection of LED board / Excellent heat dissipation through die-cast aluminium heat sink with FAST (Flexible Air Stream) Technology / Colour rendering index Ra > 80 / Colour tolerance according to MacAdam = 3 SDCM / Dimmable via TouchDIM® / Complete with electric converter / DALI dimmable / Protection class IP54 (for light emission surface for installation in closed ceilings)