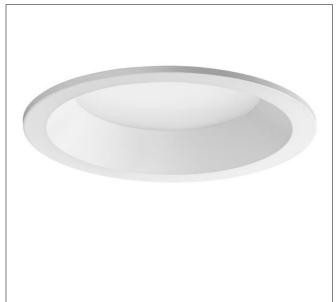

## PERFORMANCE IN LIGHTING

ART.: 822721263001

DLSB220 LED OPAL COVER - 95 mm

Art.: 822721263001, DLSB220 LED, Opal-white pmma diffuser, 26W, 3000K, Driver dali, Symmetrical - direct, White, Recessed round LED downlight for indoors, consisting of: / Multi-purpose die-cast aluminium housing combines all functions: heat-sinking, ceiling trim, ceiling brackets and gear tray connection / Light-tight housing / Suitable for ceiling tile thickness from 1-25 mm / Recessed frosted diffuser for optimal light distribution and high homogeneity / White modular reflector, ABS injection-molded with light-tight connection of LED board / Excellent heat dissipation through die-cast aluminium heat sink with FAST (Flexible Air Stream) Technology / Colour rendering index Ra > 80 / Colour tolerance according to MacAdam = 3 SDCM / Dimmable via TouchDIM® / Complete with electric converter / DALI dimmable / Protection class IP54 (for light emission surface for installation in closed ceilings)