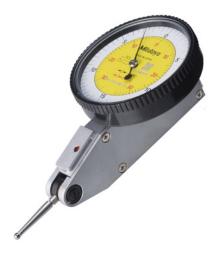

# Lever gauge probe Horizontal model

## Application:

For measuring deviations in concentricity, axial run-out, parallelism and flatness. For centring shafts, boreholes and aligning workpieces.

■ Easy reading thanks to the glare-free, flat dial face

## Delivery:

Includes clamp shank, dia. 8 mm, and box

| Art. no.                 | 32019 073        |  |
|--------------------------|------------------|--|
| Brand                    | MITUTOYO         |  |
| Manufacturer Part Number | 513-406-10T      |  |
| Length measuring range   | 0.03 in          |  |
| Scale value              | 0.01 mm          |  |
| Design                   | Metric, Imperial |  |
| Diameter                 | 40 mm            |  |
| Connection thread        | M1.7             |  |
| Calibration Group        | L                |  |
| Gross Weight             | 0.265 kg         |  |
| Product Group            | ЗМА              |  |