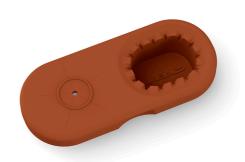

## Wiper for B·IRON Charging Base

Very soft and temperature resistant receptacle which allows tapping and wiping of the tip to eliminate the excess of solder.

It is used with B-IRON Stations.