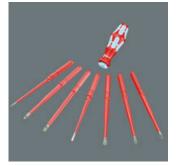

7 VDE stainless blades, some of which with reduced blade diameter, so that even low-lying screw and spring elements can be easily reached and operated. One 3817 VDE Kraftform bitholding screwdriver for ergonomic screwdriving. In a robust pouch. Individually tested tools as per IEC 60900. Individually tested at 10,000 V for safe working at the approved voltage of 1,000 V. Wera's stainless steel tools are vacuum ice tempered and therefore have the hardness and strength properties required for screw connections. Industrial use is possible without restrictions. The pouch is suitable for attachment to walls, shelves, workshop trolleys and the Wera 2go system thanks to the hook and loop fastener system on the back.

Kraftform Kompakt VDE Stainless

The Kraftform Kompakt series stands for low weight, low space requirements and high flexibility due to interchangeable blades.