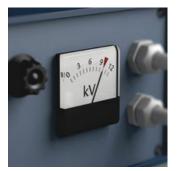

## Individually tested

Each Kraftform Kompakt VDE set has been tested individually at 10,000 volts, in accordance with IEC 60900.This ten-times-higher testing load guarantees safe working at their maximum permitted load of 1,000 volts.