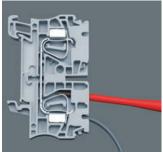

# VDE-insulated screwdriver with reduced blade diameter

Reduced blade diameter with integrated protective insulation, allows sunken screws and spring elements to be accessed and actuated, individually tested as per IEC 60900.