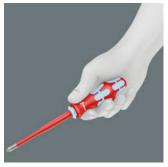

## Multi-component handle

Wera produces the Kraftform handle out of several materials with different properties. A resistant plastic is used for the core which ensures that the blade is held securely even under high strain. A softer material is used for the coloured soft zones, which provides high frictional resistance and allows the transfer of high forces - resulting in less required screwdriving effort. The red sections with their hard surfaces prevent any "sticking" of the hand to the handle, making rapid repositioning of the hand possible.

## Prevents hand injuries

The outstanding design of the Kraftform handle that fits perfectly into the hand prevents hand injuries such as blisters and calluses.

Kraftform Kompakt VDE Stainless

Set contents: