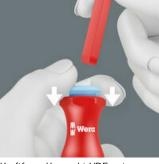

### Handle/interchangeable blade system – Kraftform Kompakt VDE

The handle/interchangeable blade system allows rapid exchange of the blades required for a wide range of applications.

## Easy exchange

Kraftform Kompakt VDE sets come with an insulated handle and insulated inter-changeable blades, that can be exchanged without any special tools.