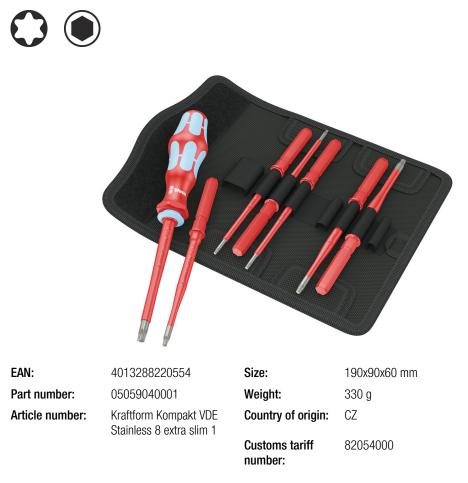

Kraftform Kompakt VDE Stainless

TOOL

- Individually tested VDE Stainless blades, some of which with reduced blade diameter
- Individually tested tool as per IEC 60900 at 10,000 V
- · Blades made of stainless steel to prevent extraneous rust
- Vacuum ice-hardening provides the required hardness and strength
- Multi-component VDE-insulated Kraftform handle with anti-roll feature
- Ergonomic Kraftform handle for low-fatigue working
- In robust folding bag with Wera 2go compatibility

7 VDE stainless blades, some of which with reduced blade diameter, so that even low-lying screw and spring elements can be easily reached and operated. One 3817 VDE Kraftform bitholding screwdriver for ergonomic screwdriving. In a robust pouch. Individually tested tools as per IEC 60900. Individually tested at 10,000 V for safe working at the approved voltage of 1,000 V. Wera's stainless steel tools are vacuum ice tempered and therefore have the hardness and strength properties required for screw connections. Industrial use is possible without restrictions. The pouch is suitable for attachment to walls, shelves, workshop trolleys and the Wera 2go system thanks to the hook and loop fastener system on the back.

Kraftform Kompakt VDE Stainless

The Kraftform Kompakt series stands for low weight, low space requirements and high flexibility due to interchangeable blades.