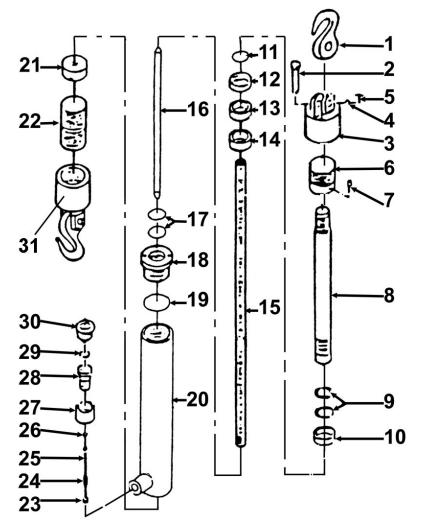

## Pull Ram - Mini 2tonne Model No: RE97XM02

| Item | Part No.    | Description    |
|------|-------------|----------------|
| 1    | RE97XM02.01 | ноок           |
| 2    | RE97XM02.02 | AXLE PIN       |
| 3    | RE97XM02.03 | COUPLING FORG  |
| 4    | RE97XM02.04 | COLLAR         |
| 5    | RE97XM02.05 | SPLIT PIN      |
| 6    | RE97XM02.06 | NUT            |
| 7    | RE97XM02.07 | SCREW          |
| 8    | RE97XM02.08 | RAM            |
| 9    | RE97XM02.09 | CLOSING RING   |
| 10   | RE97XM02.10 | CARRIER RING   |
| 11   | RE97XM02.11 | O-RING         |
| 12   | RE97XM02.12 | U-TYPE PACKING |
| 13   | RE97XM02.13 | GUIDING COLLAR |
| 14   | RE97XM02.14 | NUT            |
| 15   | RE97XM02.15 | SPRING         |
| 16   | RE97XM02.16 | SHAFT          |

| Item | Part No.     | Description                               |
|------|--------------|-------------------------------------------|
| 17   | RE97XM02.17  | O-RING                                    |
| 18   | RE97XM02.18  | NUT                                       |
| 19   | RE97XM02.19  | O-RING                                    |
| 20   | RE97XM02.20  | CYLINDER                                  |
| 21   | RE97XM02.21  | NUT                                       |
| 22   | RE97XM02.22  | SCREW COUPLER                             |
| 23   | RE97XM02.23  | SPINDLE SCREW                             |
| 24   | RE97XM02.24  | SPRING                                    |
| 25   | RE97XM02.25  | SPINDLE                                   |
| 26   | RE97XM02.26  | OIL RING                                  |
| 27   | RE97XM02.27  | CONNECTION NUT                            |
| 28   | RE97XM02.28  | HOSE COUPLER                              |
| 29   | RE97XM02.29  | O-RING                                    |
| 30   | RE97XM02.30  | DUST CAP                                  |
| 31   | RE97XM02.H-F | HOOK FEMALE for RE97XM02 2tonne           |
|      | RE97XM02.H-M | HOOK MALE for RE97XM02 2tonne (NOT SHOWN) |