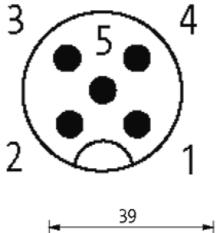

## Illustration

|       |          | brown (+)    |
|-------|----------|--------------|
| 2     |          | white (N/C)  |
| i ′ . | <u> </u> | black (N/O)  |
| 4     |          |              |
|       |          |              |
| į     | į į į    |              |
| i 3   |          | blue (–)     |
| 5     |          | gn/ye (gray) |
|       | iii      |              |
|       |          | shield       |