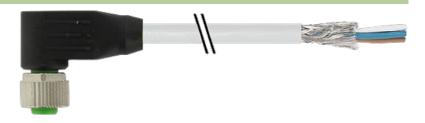

## M12 female 90° shielded with cable

PUR 5x0,34 shielded grey UL,CSA+drag chain 20m

M12 Female 90° 5-pole, shielded

Plastic housings with good resistance against chemicals and oils. The resistance to aggressive media should be individually tested for your application. Further details on request. Further cable lengths on request.