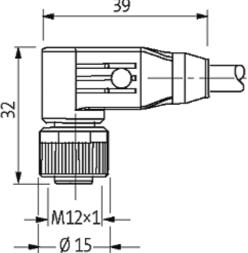

## M12 female 90° shielded with cable

PUR 5x0,34 shielded grey UL,CSA+drag chain 20m

M12 Female 90° 5-pole, shielded

Plastic housings with good resistance against chemicals and oils. The resistance to aggressive media should be individually tested for your application. Further details on request. Further cable lengths on request.