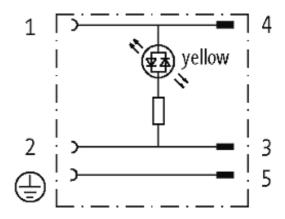

## Form

| Technical Data                |                                               |
|-------------------------------|-----------------------------------------------|
| Operating voltage             | 24 V AC/DC ±25 %                              |
| Operating current per contact | max. 4 A                                      |
| Configuration                 | 2 contacts + PE                               |
| Protection                    | IP67 inserted and tightened (EN 60529)        |
| Locking of ports              | M3/M12 × 1 mm (recommended torque 0.4/0.6 Nm) |
| General data                  |                                               |
| Temperature range             | -25+85 °C                                     |
| Commercial data               |                                               |
| country of origin             | CZ                                            |
| customs tariff number         | 85369010                                      |
| minimum order quantity        | 1                                             |