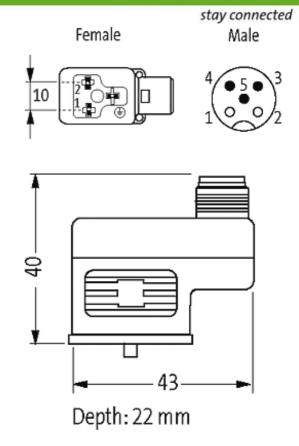

## M12 MALE ON TOP OF MSUD VALVE PLUG FORM B 10 MM

Form B (10 mm) – M12, connector top entry LED (yellow) 3-pole

Plastic housings with good resistance against chemicals and oils. The resistance to aggressive media should be individually tested for your application. Further details on request.

## Form

| Technical Data                |                                               |
|-------------------------------|-----------------------------------------------|
| Operating voltage             | 24 V AC/DC ±25 %                              |
| Operating current per contact | max. 4 A                                      |
| Configuration                 | 2 contacts + PE                               |
| Protection                    | IP67 inserted and tightened (EN 60529)        |
| Locking of ports              | M3/M12 × 1 mm (recommended torque 0.4/0.6 Nm) |
| General data                  |                                               |
| Temperature range             | -25+85 °C                                     |
| Commercial data               |                                               |
| country of origin             | CZ                                            |
| customs tariff number         | 85369010                                      |
| minimum order quantity        | 1                                             |