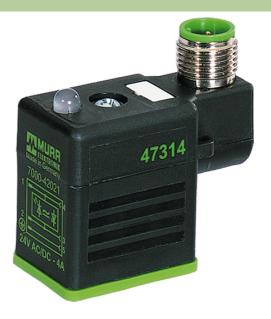

## M12 MALE ON TOP OF MSUD VALVE PLUG FORM B 10 MM

Form B (10 mm) – M12, connector top entry LED (yellow) 3-pole

Plastic housings with good resistance against chemicals and oils. The resistance to aggressive media should be individually tested for your application. Further details on request.

#### Illustration

Product may differ from Image