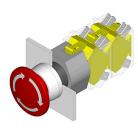

### 704.075.2 - Stop switch actuator

Ø 22.5 mm

Aluminium

Ø 40 mm natural anodized

Arrows

0.047 kg

opaque Mushroom

red

raised

round

### 704.075.2 - Stop switch actuator

Attention: The preview is based on a sample product. This can differ from your current configuration.

Mounting

Mounting cut-out Design

#### Front

Front ring material Front shape Front dimension Front ring colour

#### Operating-/Indication part Lens material Plastic

Lens material Lens optics Lens profile Lens colour

IP-Rating Front protection

IP 65

Actuator Switching action

Maintained

Function Stop switch