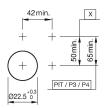

s

### 704.075.2 - Stop switch actuator

Ø 22.5 mm

Aluminium

Ø 40 mm natural anodized

Arrows

0.047 kg

opaque Mushroom

red

raised

round

### 704.075.2 - Stop switch actuator



Attention: The preview is based on a sample product. This can differ from your current configuration.

Mounting

Mounting cut-out Design

#### Front

Front ring material Front shape Front dimension Front ring colour

### Other Attributes

Marking Weight

#### Operating-/Indication part Lens material Plastic

Lens material Lens optics Lens profile Lens colour

IP-Rating Front protection

IP 65

Actuator Switching action

Maintained

Function Stop switch



# EAO – Your Expert Partner for Human Machine Interfaces

## 704.075.2 - Stop switch actuator

### Dimensions



X = Screw terminal

### Mounting cut-outs



PIT = Push-in terminal

### Wiring diagram



### Additional information

Twist to unlock clockwise Max. 3 switching elements can be clipped on The colour of anodized aluminium parts can vary due to technical production reasons

Legend

Switching action: C = Maintained