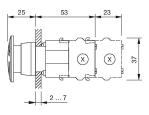

ur Expert Partner for Human Machine Interfaces

### 704.075.2 - Stop switch actuator

Ø 22.5 mm

Aluminium

Ø 40 mm natural anodized

Arrows

0.047 kg

opaque Mushroom

red

raised

round

### 704.075.2 - Stop switch actuator



Attention: The preview is based on a sample product. This can differ from your current configuration.

Mounting

Mounting cut-out Design

#### Front

Front ring material Front shape Front dimension Front ring colour

### Other Attributes

Marking Weight

#### Operating-/Indication part Lens material Plastic

Lens material Lens optics Lens profile Lens colour

IP-Rating Front protection

IP 65

Actuator Switching action

Maintained

Function Stop switch



# EAO – Your Expert Partner for Human Machine Interfaces

## 704.075.2 - Stop switch actuator

### Dimensions



X = Screw terminal

### Mounting cut-outs



PIT = Push-in terminal

### Wiring diagram



### Additional information

Twist to unlock clockwise Max. 3 switching elements can be clipped on The colour of anodized aluminium parts can vary due to technical production reasons

Legend

Switching action: C = Maintained