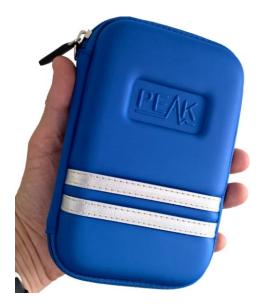

## **Key Features**

- Tough blue faux-leather covered clam shell.
- Embossed with Peak logo.
- Soft fabric inside.
- Soft rubber zip tag.
- Complete with 150mm removable fabric carry strap.
- Space for 1 Peak Atlas instrument.
- Suitable for Atlas DCA, LCR, ESR, SCR or ZEN.
- Space for extra probes/accessories/batteries.
- Style may vary slightly.

## **Specification Summary**

| Dimensions per product (excluding leads) | 150mm x 120mm x 40mm (5.9" x 4.7" x 1.6") |
|------------------------------------------|-------------------------------------------|
| Dimensions per product (packaged)        | 150mm x 120mm x 40mm (5.9" x 4.7" x 1.6") |
| Weight per product (nett)                | 0.094kg (3.3oz)                           |
| Weight per product (packaged inc docs)   | 0.094kg (3.3oz)                           |
| Fundamental Materials                    | Plastic, metal and synthetic fabric.      |
| Certification                            | CE, WEEE, ROHS                            |

External dimensions are 150mm x 120mm x 40mm (5.9" x 4.7" x 1.6")