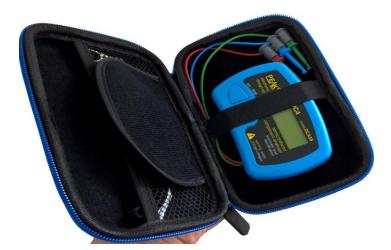

| MPN   | Description                            |
|-------|----------------------------------------|
| ATC02 | Carry Case for 1 Peak Atlas Instrument |

A high quality carry case to protect your Peak Atlas instrument with some space for accessories too.

## **Key Features**

- Tough blue faux-leather covered clam shell.
- Embossed with Peak logo.
- Soft fabric inside.
- Soft rubber zip tag.
- Complete with 150mm removable fabric carry strap.
- Space for 1 Peak Atlas instrument.
- Suitable for Atlas DCA, LCR, ESR, SCR or ZEN.
- Space for extra probes/accessories/batteries.
- Style may vary slightly.