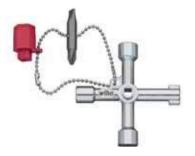

ver insert set gripper





SB 246 81

| Order-No. | 0   | ٥ | 0 | $\Theta$ | <del>①</del> |           | SB | <b>8</b> |  |
|-----------|-----|---|---|----------|--------------|-----------|----|----------|--|
| 39076     | 5-8 | 9 |   |          |              | T20 / T25 | Х  | 1        |  |



Hexagon with ratchet 3/8" and adapter for screwdriver in blister pack 3-pcs.

SB 246 02

| Order-No. | (SB)                           | <b>⊕</b> |
|-----------|--------------------------------|----------|
| 20783     | X                              | 1        |
|           | Nut driver insert gripper 3/8" |          |
|           | Ratchet 3/8"                   |          |
|           | Adapter 3/8"                   |          |

## Switch cabinet key cross shape

## Nut driver insert gripper







3/8" in blister pack

SB 246 01

| Order-No. | 0    |     | •:   | mm   | SB | 8 |
|-----------|------|-----|------|------|----|---|
| 20554     | 7-19 | 3/8 | 25,4 | 53,5 | X  | 1 |