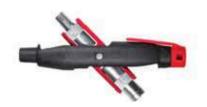

Hexagon with ratchet 3/8" and adapter for screwdriver in blister pack 3-pcs.

SB 246 02

| Order-No. | (SB)                           | <b>⊕</b> |
|-----------|--------------------------------|----------|
| 20783     | X                              | 1        |
|           | Nut driver insert gripper 3/8" |          |
|           | Ratchet 3/8"                   |          |
|           | Adapter 3/8"                   |          |