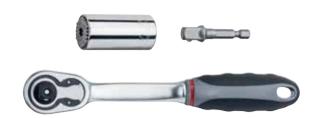

Hexagon with ratchet 3/8" and adapter for screwdriver in blister pack 3-pcs.

SB 246 02

| Order-No. | (SB)                           | <b>⊕</b> |
|-----------|--------------------------------|----------|
| 20783     | X                              | 1        |
|           | Nut driver insert gripper 3/8" |          |
|           | Ratchet 3/8"                   |          |
|           | Adapter 3/8"                   |          |