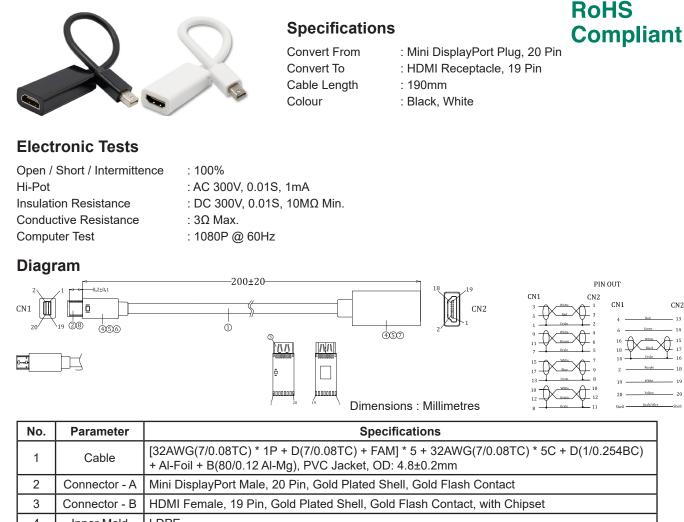

## multicomp PRO

| 3 | Connector - | - HDMI Female, 19 Fin, Gold Flated Shell, Gold Flash Contact, with Chipset |
|---|-------------|----------------------------------------------------------------------------|
| 4 | Inner Mold  | LDPE                                                                       |
| 5 | Outer Mold  | 45P PVC                                                                    |
| 6 | Hood        | Mini DisplayPort Male: ABS                                                 |
| 7 | Hood        | HDMI Female: ABS                                                           |
| 8 | Dust Cover  | Mini DisplayPort Male: Transparent                                         |
|   |             |                                                                            |