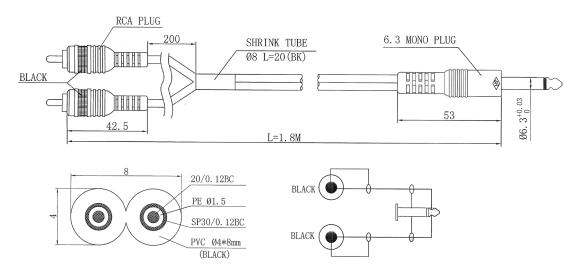

## Diagram

Dimensions: Millimetres

Important Notice: This data sheet and its contents (the "Information") belong to the members of the AVNET group of companies (the "Group") or are licensed to it. No licence is granted for the use of it other than for information purposes in connection with the products to which it relates. No licence of any intellectual property rights is granted. The Information is subject to change without notice and replaces all data sheets previously supplied. The Information supplied is believed to be accurate but the Group assumes no responsibility for its accuracy or completeness, any error in or omission from it or for any use made of it. Users of this data sheet should check for themselves the Information and the suitability of the products for their purpose and not make any assumptions based on information included or omitted. Liability for loss or damage resulting from any reliance on the Information or use of it (including liability resulting from negligence or where the Group was aware of the possibility of such loss or damage arising) is excluded. This will not operate to limit or restrict the Group's liability for death or personal injury resulting from its negligence. PULSE is the registered trademark of Premier Farnell Limited 2019.