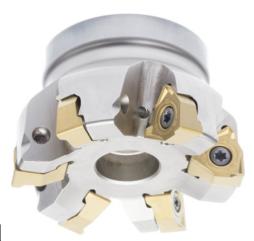

# **Angular milling cutter 90°** For indexable milling insert WNEX 0806..

## Application

Powerful angular milling cutter with particularly economic, double-sided indexable insert with 6 cutting edges. Flexible use for multiple machining steps, such as face, angular, trim and groove milling.

#### Version

- Wear-resistant, nickel-plated version
- With internal cooling

# Advantage

- 6 cutting edges on double-sided indexable insert
- Special chip shape geometry for low power consumption
- Large plate thickness for optimum process reliability
- Optimised plane cutting edge for high surface quality