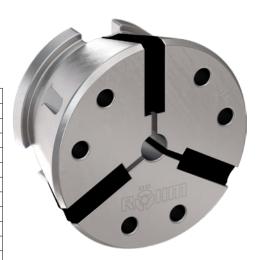

## **CAPTIS collet chuck (clamping heads)** SUITABLE FOR ALL CAPTIS CLAMPING SYSTEMS

## Execution:

- $\blacksquare$  Clamping range of  $\pm~0.5~\text{mm}$
- Hardened and ground steel segments for high
- wear resistance

| Art. no.                          | 23358 979        |
|-----------------------------------|------------------|
| Brand                             | RÖHM             |
| Manufacturer Part Number          | 1273958          |
| Size                              | 80               |
| Profile shape                     | Round and smooth |
| Clamping diameter                 | 64 mm            |
| Diameter                          | 94.5 mm          |
| Length                            | 53 mm            |
| Outer diameter                    | 114.5 mm         |
| Min./max. clamping range diameter | 5-80 mm          |
| Gross Weight                      | 1.600 kg         |
| Product Group                     | 2AK              |