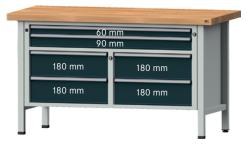

## Cabinet workbench, series V 1500 Solid beech, 1500 mm, 6 drawers with full extension

## Execution:

- Robustly welded sheet steel construction
- Base made of square-section steel tube 45 x 45 x 2 mm, with level compensation
- 2 long drawers at the top across the entire body width, 1 x front height 60 mm and 1 x front height 90 mm, 2 drawers each on the left and right with front height 180 mm

| Art. no.                          | 50201 814                        |
|-----------------------------------|----------------------------------|
| Brand                             | ANKE                             |
| Manufacturer Part Number          | 304.082                          |
| Number of drawers                 | 6 PCS                            |
| Working height                    | 850 mm                           |
| Worktop width                     | 1500 mm                          |
| Worktop height                    | 50 mm                            |
| Pullout type                      | Full extension                   |
| Worktop depth                     | 700 mm                           |
| Colour of front                   | Optional                         |
| Cabinet colour                    | Optional                         |
| With single pull-out safety brake | Yes                              |
| Levelling                         | Yes                              |
| Lock type                         | DOM® locking system              |
| Drawer front height               | 1 x 60 mm, 1 x 90 mm, 4 x 180 mm |
| Surface                           | Powder-coated                    |
| Drawer width (inner dimension)    | 500/1110                         |
| Load-carrying capacity            | 1500 kg                          |
| Drawer depth (inner dimension)    | 540 mm                           |
| Load-carrying capacity per drawer | 100 kg                           |
| Material of worktop               | Solid beech                      |
| Central locking                   | Yes                              |
| Gross Weight                      | 159.422 kg                       |
| Product Group                     | 502                              |