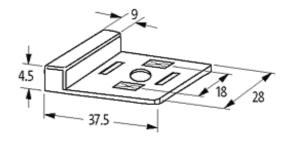

## Illustration

LED + Diode

stay connected

Product may differ from Image

| Technical Data         |                 |  |
|------------------------|-----------------|--|
| LED display            | (yellow opac)   |  |
| Contact material       | Silvered bronze |  |
| Switch off peak        | 1 V             |  |
| Switch off delay time  | max. 200 ms     |  |
| Max. power (W)         | max. 60 W(VA)   |  |
| Pin spacing            | Form A (18 mm)  |  |
| Material               | PUR             |  |
| General data           |                 |  |
| Temperature range      | -20+60 °C       |  |
| Dimensions H × W × D   | 4.5×37.5×28 mm  |  |
| Commercial data        |                 |  |
| country of origin      | DE              |  |
| customs tariff number  | 85363010        |  |
| minimum order quantity | 1               |  |