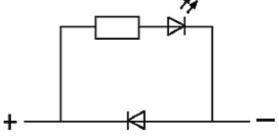

## **EMC-SUPPRESSORS FOR VALVE PLUG**

Diode and LED, 24VDC/60VA/W

24 V AC/DC Diode + LED (green)

Remove plug gasket when fitting adapter. Other LED colors on request.

## Illustration

LED + Diode

stay connected

Product may differ from Image

| Technical Data         |                 |  |
|------------------------|-----------------|--|
| LED display            | (yellow opac)   |  |
| Contact material       | Silvered bronze |  |
| Switch off peak        | 1 V             |  |
| Switch off delay time  | max. 200 ms     |  |
| Max. power (W)         | max. 60 W(VA)   |  |
| Pin spacing            | Form A (18 mm)  |  |
| Material               | PUR             |  |
| General data           |                 |  |
| Temperature range      | -20+60 °C       |  |
| Dimensions H × W × D   | 4.5×37.5×28 mm  |  |
| Commercial data        |                 |  |
| country of origin      | DE              |  |
| customs tariff number  | 85363010        |  |
| minimum order quantity | 1               |  |