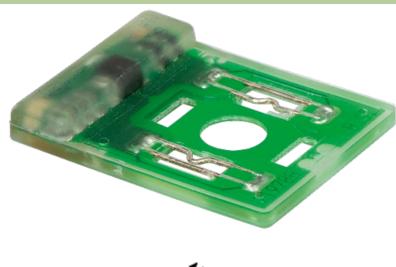

## **EMC-SUPPRESSORS FOR VALVE PLUG**

Diode and LED, 24VDC/60VA/W

24 V AC/DC Diode + LED (green)

Remove plug gasket when fitting adapter. Other LED colors on request.

## Illustration

LED + Diode

stay connected

Product may differ from Image

| Technical Data         |                 |  |
|------------------------|-----------------|--|
| LED display            | (yellow opac)   |  |
| Contact material       | Silvered bronze |  |
| Switch off peak        | 1 V             |  |
| Switch off delay time  | max. 200 ms     |  |
| Max. power (W)         | max. 60 W(VA)   |  |
| Pin spacing            | Form A (18 mm)  |  |
| Material               | PUR             |  |
| General data           |                 |  |
| Temperature range      | -20+60 °C       |  |
| Dimensions H × W × D   | 4.5×37.5×28 mm  |  |
| Commercial data        |                 |  |
| country of origin      | DE              |  |
| customs tariff number  | 85363010        |  |
| minimum order quantity | 1               |  |