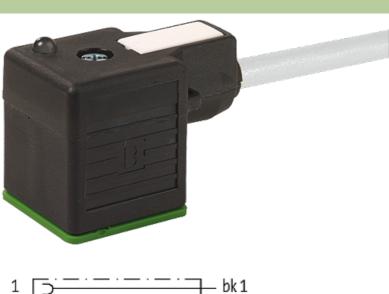

stay connected

# MSUD valve plug form A 18mm with cable

PVC-JZ 4x0,75 grey 7,5m

Form A (18 mm) 230 V AC/DC

Further cable lengths on request. Plastic housings with good resistance against chemicals and oils. The resistance to aggressive media should be individually tested for your application. Further details on request.

# **Link to Product**

#### Illustration









stay connected



Product may differ from Image

### **Approvals**





### Form

18111

| Technical Data                |                                        |
|-------------------------------|----------------------------------------|
| Operating voltage             | max. 230 V AC/DC                       |
| Operating current per contact | max. 10 A                              |
| Locking of ports              | M3 (recommended torque 0.4 Nm)         |
| Housing                       | Black plastic (gray on request)        |
| Protection                    | IP67 inserted and tightened (EN 60529) |
| Cables                        |                                        |
| Cable number                  | 217                                    |
| No./diameter of wires