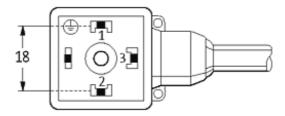

### Form

18111

| Technical Data                |                                        |
|-------------------------------|----------------------------------------|
| Operating voltage             | max. 230 V AC/DC                       |
| Operating current per contact | max. 10 A                              |
| Locking of ports              | M3 (recommended torque 0.4 Nm)         |
| Housing                       | Black plastic (gray on request)        |
| Protection                    | IP67 inserted and tightened (EN 60529) |
| Cables                        |                                        |
| Cable number                  | 217                                    |
| No./diameter of wires         | 4 × 0.75 mm <sup>2</sup>               |
| Wire isolation                | PVC (bk, num, gnye)                    |
| Jacket Color                  | gray                                   |
| Shore hardness outer jacket   | 80 ± 5A                                |
| Material (jacket)             | PVC                                    |
| Outer diameter                | approx. 6.5 mm                         |
| Bend radius (fixed)           | 5 × outer Ø                            |
| Bend radius (moving)          | 10 × outer Ø                           |
| Temperature range (fixed)     | -30+70 °C                              |
| Temperature range (mobile)    | -5+70 °C                               |
| Commercial data               |                                        |
| country of origin             | CZ                                     |
| customs tariff number         | 85444290                               |
| minimum order quantity        | 1                                      |