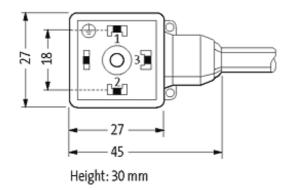

### Form

18111

| Technical Data                |                                        |
|-------------------------------|----------------------------------------|
| Operating voltage             | max. 230 V AC/DC                       |
| Operating current per contact | max. 10 A                              |
| Locking of ports              | M3 (recommended torque 0.4 Nm)         |
| Housing                       | Black plastic (gray on request)        |
| Protection                    | IP67 inserted and tightened (EN 60529) |
| Cables                        |                                        |
| Cable number                  | 217                                    |
| No./diameter of wires         | 4 × 0.75 mm <sup>2</sup>               |
| Wire isolation                | PVC (bk, num, gnye)                    |
| Jacket Color                  | gray                                   |
| Shore hardness outer jacket   | 80 ± 5A                                |
| Material (jacket)             | PVC                                    |
| Outer diameter                | approx. 6.5 mm                         |
| Bend radius (fixed)           | 5 × outer Ø                            |
| Bend radius (moving)          | 10 × outer Ø                           |
| Temperature range (fixed)     | -30+70 °C                              |
| Temperature range (mobile)    | -5+70 °C                               |
| Commercial data               |                                        |
| country of origin             | CZ                                     |
| customs tariff number         | 85444290                               |
| minimum order quantity        | 1                                      |