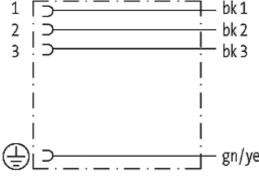

# MSUD valve plug form A 18mm with cable

PVC-JZ 4x0,75 grey 7,5m

Form A (18 mm) 230 V AC/DC

Further cable lengths on request. Plastic housings with good resistance against chemicals and oils. The resistance to aggressive media should be individually tested for your application. Further details on request.

### Form

18111

| Technical Data                |                                        |
|-------------------------------|----------------------------------------|
| Operating voltage             | max. 230 V AC/DC                       |
| Operating current per contact | max. 10 A                              |
| Locking of ports              | M3 (recommended torque 0.4 Nm)         |
| Housing                       | Black plastic (gray on request)        |
| Protection                    | IP67 inserted and tightened (EN 60529) |
| Cables                        |                                        |
| Cable number                  | 217                                    |
| No./diameter of wires         | 4 × 0.75 mm <sup>2</sup>               |
| Wire isolation                | PVC (bk, num, gnye)                    |
| Jacket Color                  | gray                                   |
| Shore hardness outer jacket   | 80 ± 5A                                |
| Material (jacket)             | PVC                                    |
| Outer diameter                | approx. 6.5 mm                         |
| Bend radius (fixed)           | 5 × outer Ø                            |
| Bend radius (moving)          | 10 × outer Ø                           |
| Temperature range (fixed)     | -30+70 °C                              |
| Temperature range (mobile)    | -5+70 °C                               |
| Commercial data               |                                        |
| country of origin             | CZ                                     |
| customs tariff number         | 85444290                               |
| minimum order quantity        | 1                                      |