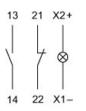

# EAO – Your Expert Partner for Human Machine Interfaces

### 61-8574.22 - Switching element for keylock- and selector switch 3 positions

## 61-8574.22 - Switching element for keylock- and selector switch 3 positions



Attention: The preview is based on a sample product. This can differ from your current configuration.

Other Attributes Weight

0,008 kg

Connection Method Terminal

#### Switching element

Switching current Switching system Contacts Contact material Switching voltage Solder 2.8 x 0.5 mm

5 A Snap-action switching element 1 NC + 1 NO

250 V AC/DC



# EAO – Your Expert Partner for Human Machine Interfaces

## 61-8574.22 - Switching element for keylock- and selector switch 3 positions

#### Wiring diagram



### **Component layout**



#### **Additional information**

with lamp terminal We offer a dismantling tool Part No. 61-9711.0 for dismantling of the switching element

**Legend** Contacts: NC = Normally closed, NO = Normally open