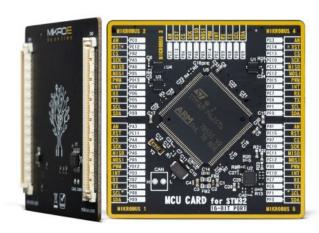

## SiBRAIN for STM32F746ZG

PID: MIKROE-4642

MCU Card is a standardized add-on board, which allows very simple installation and replacement of the microcontroller unit (MCU) on a development board equipped with the MCU Card socket. By introducing the new MCU Card standard, we have ensured the absolute compatibility between the development board and any of the supported MCUs, regardless of their pin number and compatibility. MCU Cards are equipped with two 168-pin mezzanine connectors, allowing them to support even MCUs with extremely high pin count. Their clever design allows very simple usage, following the well-established plug & play concept of the Click board<sup>™</sup> line of product.