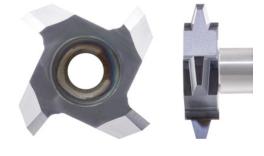

#### Version

■ Three-flute cutter in full profile design (indexable inserts type A25 in four-flute cutter design)

### Advantage

- Innovative cutting geometry for excellent dimensional tolerance and process reliability
- High-quality cutting material and cutting edge finish
- Precise thread milling of profiles

| Art. no. | 13397 646 |
|----------|-----------|
| Pitch    | 5 mm      |