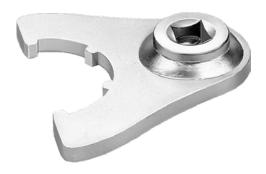

#### Version:

- For NC lathes
- For controlled tightening of clamping nuts using a torque wrench
- Drive: 1/2" square with ball-securing groove.
- Hardened and galvanised special steel.

## Advantage:

Spindle damage can be avoided by controlled tightening when changing tools in the machine.

| Art. no.                       | 23308 340 |
|--------------------------------|-----------|
| Suitable for clamping nut type | ER 40     |
| Length                         | 60 mm     |
| Drive                          | 1/2 inch  |