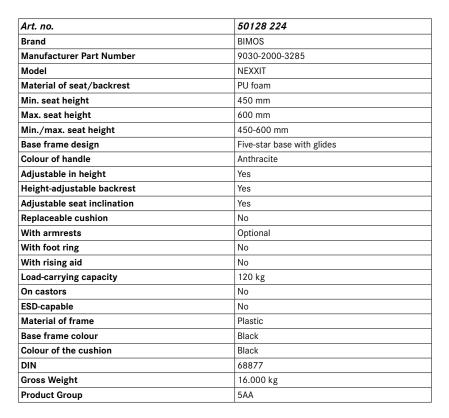

# **NEXXIT** swivel work chair with glide runners

Integral foam upholstery

### Application:

Nexxit combines first-class industrial ergonomics with minimum adjustment effort. Its synchronous technology with automatic weight management is unique in the industrial environment. Operation is intuitive and requires only one lever. The backrest pressure fully automatically adjusts to body weight, thus providing ideal body, application and movement-compatible support.

#### **Execution:**

- Three-stage pre-selection: Depending on the work requirements, the movement range of the backrest can be pre-set in three stages, allowing for perfect customisation to different tasks
- The extremely sturdy construction makes Nexxit perceptibly robust and resilient
- Robust functional handles ensure maximum mobility and easy handling
- The backrest cushioning ergonomically follows the S-shape of the spine
- The special shape supporting back curvature provides additional support for lumbar vertebrae