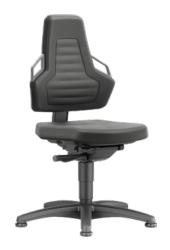

# **NEXXIT** swivel work chair with glide runners

Integral foam upholstery

### Application:

Nexxit combines first-class industrial ergonomics with minimum adjustment effort. Its synchronous technology with automatic weight management is unique in the industrial environment. Operation is intuitive and requires only one lever. The backrest pressure fully automatically adjusts to body weight, thus providing ideal body, application and movement-compatible support.

#### **Execution:**

- Three-stage pre-selection: Depending on the work requirements, the movement range of the backrest can be pre-set in three stages, allowing for perfect customisation to different tasks
- The extremely sturdy construction makes Nexxit perceptibly robust and resilient
- Robust functional handles ensure maximum mobility and easy handling
- The backrest cushioning ergonomically follows the S-shape of the spine
- The special shape supporting back curvature provides additional support for lumbar vertebrae