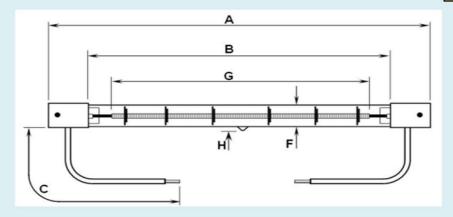

## Dimensions (in mm):-

| _                            |       |
|------------------------------|-------|
| (Overall Length) A           | 351±2 |
| (Inside Cap to Cap Length) B | 0     |
| (Lead Length) C              | 200±5 |
| (Secondary Length) D         | 0     |
| (UnHeated/Other Length) E    | 0     |
| (Tube Dia) F                 | 10.5  |
| (Heat Length) G              | 280   |
| (Pip Height) H               | 5 max |