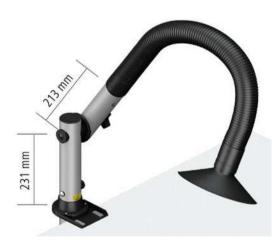

## Kit 1S WF Sloped Nozzle

Easy-Click 60 2 joint aluminium extraction arm with sloped and stop valve

| Crder No. T0053657999N |              |                                                                  | 231 mm E2                                                                                                    |
|------------------------|--------------|------------------------------------------------------------------|--------------------------------------------------------------------------------------------------------------|
| Scope of supply        | Order No.    | Model                                                            | Description                                                                                                  |
|                        | 0F07         | Easy-Click 60 Flexible<br>extraction arm Ø<br>60 mm length 0,7 m | Easy-Click 60 flexible Extraction arm, Ø 60 mm for sloped and funnel nozzles, length 0,7 m, with connectors. |
|                        | 700-3051-ESD | Extraction hose<br>3 meter                                       | Easy-Click 60 Extraction hose Ø 60 mm, length: 3 meter                                                       |
|                        | FT-NL        | FT-NL Sloped nozzle                                              | Easy-Click 60 metal nozzle Ø 60 mm, length 130 mm.                                                           |
|                        | T0053659899N | 2 Joint Extraction<br>Arm                                        | Easy-Click 60 2 joint aluminium extraction arm with valve and ball joint bracket                             |
|                        |              |                                                                  |                                                                                                              |