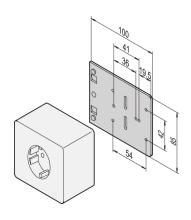

# 20118-537 MOUNTING PLATE FOR SINGLE SOCKETS

## **ADDITIONAL PRODUCT DETAILS**

Mounting Plate for single Socket.

Surface socket not included in SCHROFF product range.