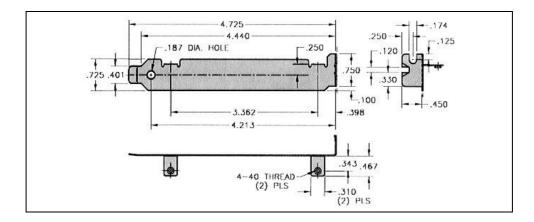

specifically designed to fit all PC computers and are available in various forms with a variety of holes and cut-outs to connect various peripherals.

The standard brackets shown reflect the most common configurations and cut-outs for specific applications.

These premium quality brackets have a "high luster" finish for appearance and durability.

- Premium Quality
- Designed to fit all PC computers
- Standard brackets available for most common configurations

1

- A variety of holes and cut-outs to suit all peripherals
- Special configurations available to meet specific needs
- Standard International symbol markings available
- Blanks available for "fillers"
- Cost effective solution for PC based cards.

## Material Information

0.032inch Steel (Nickel Plated).

## Dimensions: (inches)





Expansion Slot Material