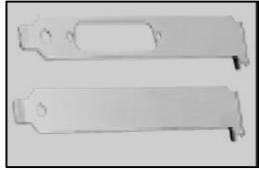

## PC Expansion Slot Covers

These printed circuit card brackets have been specifically designed to fit all PC computers and are available in various forms with a variety of holes and cut-outs to connect various peripherals.

The standard brackets shown reflect the most common configurations and cut-outs for specific applications.

These premium quality brackets have a "high luster" finish for appearance and durability.

- Premium Quality
- Designed to fit all PC computers
- Standard brackets available for most common configurations

1

- A variety of holes and cut-outs to suit all peripherals
- Special configurations available to meet specific needs
- Standard International symbol markings available
- Blanks available for "fillers"
- Cost effective solution for PC based cards.