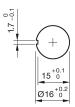

60947-5-5



Attention: The preview is based on a sample product. This can differ from your current configuration.

#### Mounting Mounting cut-out

Design

**Front** Front shape Front dimension

Other Attributes Marking Weight

#### Operating-/Indication part Lens material

Ø 16 mm

raised

round

Ø 27 mm

Arrows

Plastic

Mushroom

IP67, IP69K

Maintained

2 NC + 1 NO

Solder 2.8 x 0.5 mm

red

0.018 kg

Lens colour Lens profile

IP-Rating Front protection

Connection Method Terminal

Actuator Switching action

Switching element Contacts

Function Emergency stop switch



# EAO – Your Expert Partner for Human Machine Interfaces

## 61-6441.4087 - Emergency stop switch compact, foolproof EN IEC 60947-5-5

### Dimensions



L1 = Solder/Plug-in terminal 2.8 x 0.5 mm

### Mounting cut-outs



### Wiring diagram



### **Component layout**



### Additional information

Twist to unlock clockwise Position indication ring green Application as per DIN EN ISO 13850 and EN 60204-1

**Legend** Switching action: C = Maintained