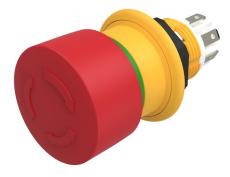

# 61-6441.4087 - Emergency stop switch compact, foolproof EN IEC 60947-5-5

Attention: The preview is based on a sample product. This can differ from your current configuration.

#### Operating-/Indication part Lens material

Ø 16 mm

raised

round

Ø 27 mm

Arrows

Plastic

Mushroom

IP67, IP69K

Maintained

2 NC + 1 NO

Solder 2.8 x 0.5 mm

red

0.018 kg

Lens colour Lens profile

IP-Rating Front protection

Connection Method Terminal

Actuator Switching action

Switching element Contacts

Function Emergency stop switch