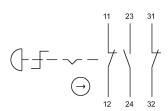

### Wiring diagram

### Additional information

Twist to unlock clockwise Position indication ring green Application as per DIN EN ISO 13850 and EN 60204-1

**Legend** Switching action: C = Maintained