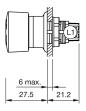

### Dimensions

L1 = Solder/Plug-in terminal 2.8 x 0.5 mm

### Mounting cut-outs