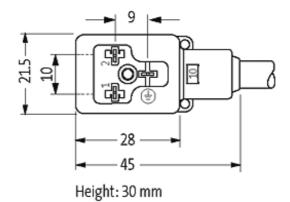

#### Form

10041

| Technical Data                |                                        |  |
|-------------------------------|----------------------------------------|--|
| Operating voltage             | 110 V AC/DC (95121 V AC/DC)            |  |
| Operating current per contact | max. 4 A                               |  |
| Switch off peak               | max. 250 V                             |  |
| Switch off delay time         | max. 20 ms                             |  |
| Locking of ports              | M3 (recommended torque 0.4 Nm)         |  |
| Protection                    | IP67 inserted and tightened (EN 60529) |  |
| Housing                       | Black plastic (gray on request)        |  |
| Cables                        |                                        |  |
| Cable number                  | 626                                    |  |
| No./diameter of wires         | $3 \times 0.75 \text{ mm}^2$           |  |
| Wire isolation                | PVC (bk, num, gnye)                    |  |
| C-track properties            | 2 Mio.                                 |  |
| Jacket Color                  | black                                  |  |
| Shore hardness outer jacket   | 85 ± 5A                                |  |
| Material (jacket)             | PUR/PVC (UL/CSA)                       |  |
| Outer diameter                | approx. 5.9 mm                         |  |
| Bend radius (fixed)           | 10 × outer Ø                           |  |
| Bend radius (moving)          | 15 × outer Ø                           |  |
| Temperature range (fixed)     | -30+80 °C                              |  |
| Temperature range (mobile)    | -5+80 °C                               |  |
| General data                  |                                        |  |
| Temperature range             | -25+85 °C, depending on cable quality  |  |
|                               | -25+85 °C, depending on cable quality  |  |