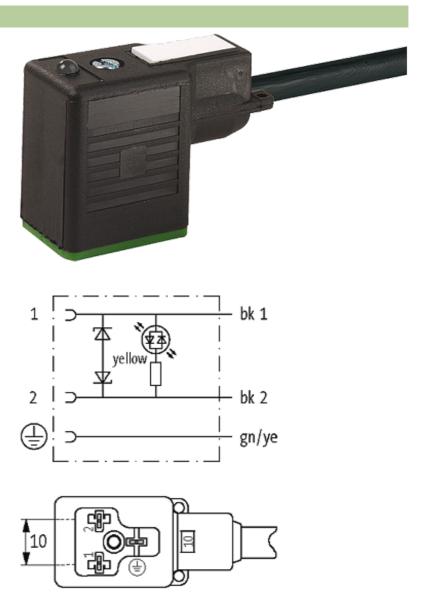

# **MSUD VALVE PLUG FORM B 10 MM**

PUR 3X0.75 black 5m

Form B (10 mm) 110 V AC/DC with LED and suppression

Further cable lengths on request. Plastic housings with good resistance against chemicals and oils. The resistance to aggressive media should be individually tested for your application. Further details on request.

#### Illustration

stay connected

Product may differ from Image

#### Form

10041

| Technical Data                |                                        |  |
|-------------------------------|----------------------------------------|--|
| Operating voltage             | 110 V AC/DC (95121 V AC/DC)            |  |
| Operating current per contact | max. 4 A                               |  |
| Switch off peak               | max. 250 V                             |  |
| Switch off delay time         | max. 20 ms                             |  |
| Locking of ports              | M3 (recommended torque 0.4 Nm)         |  |
| Protection                    | IP67 inserted and tightened (EN 60529) |  |
| Housing                       | Black plastic (gray on request)        |  |
| Cables                        |                                        |  |
| Cable number                  | 626                                    |  |
| No./diameter of wires         | $3 \times 0.75 \text{ mm}^2$           |  |
| Wire isolation                | PVC (bk, num, gnye)                    |  |
| C-track properties            | 2 Mio.                                 |  |
| Jacket Color                  | black                                  |  |
| Shore hardness outer jacket   | 85 ± 5A                                |  |
| Material (jacket)             | PUR/PVC (UL/CSA)                       |  |
| Outer diameter                | approx. 5.9 mm                         |  |
| Bend radius (fixed)           | 10 × outer Ø                           |  |
| Bend radius (moving)          | 15 × outer Ø                           |  |
| Temperature range (fixed)     | -30+80 °C                              |  |
| Temperature range (mobile)    | -5+80 °C                               |  |
| General data                  |                                        |  |
| Temperature range             | -25+85 °C, depending on cable quality  |  |
|                               | -25+85 °C, depending on cable quality  |  |