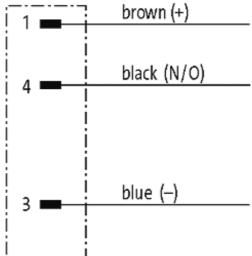

|                             | Account of the second of the s |
|-----------------------------|--------------------------------------------------------------------------------------------------------------------------------------------------------------------------------------------------------------------------------------------------------------------------------------------------------------------------------------------------------------------------------------------------------------------------------------------------------------------------------------------------------------------------------------------------------------------------------------------------------------------------------------------------------------------------------------------------------------------------------------------------------------------------------------------------------------------------------------------------------------------------------------------------------------------------------------------------------------------------------------------------------------------------------------------------------------------------------------------------------------------------------------------------------------------------------------------------------------------------------------------------------------------------------------------------------------------------------------------------------------------------------------------------------------------------------------------------------------------------------------------------------------------------------------------------------------------------------------------------------------------------------------------------------------------------------------------------------------------------------------------------------------------------------------------------------------------------------------------------------------------------------------------------------------------------------------------------------------------------------------------------------------------------------------------------------------------------------------------------------------------------------|
| Cable number                | 013                                                                                                                                                                                                                                                                                                                                                                                                                                                                                                                                                                                                                                                                                                                                                                                                                                                                                                                                                                                                                                                                                                                                                                                                                                                                                                                                                                                                                                                                                                                                                                                                                                                                                                                                                                                                                                                                                                                                                                                                                                                                                                                            |
| No./diameter of wires       | 3 × 0.34 mm²                                                                                                                                                                                                                                                                                                                                                                                                                                                                                                                                                                                                                                                                                                                                                                                                                                                                                                                                                                                                                                                                                                                                                                                                                                                                                                                                                                                                                                                                                                                                                                                                                                                                                                                                                                                                                                                                                                                                                                                                                                                                                                                   |
| Wire isolation              | PVC (br, bl, bk)                                                                                                                                                                                                                                                                                                                                                                                                                                                                                                                                                                                                                                                                                                                                                                                                                                                                                                                                                                                                                                                                                                                                                                                                                                                                                                                                                                                                                                                                                                                                                                                                                                                                                                                                                                                                                                                                                                                                                                                                                                                                                                               |
| Jacket Color                | yellow                                                                                                                                                                                                                                                                                                                                                                                                                                                                                                                                                                                                                                                                                                                                                                                                                                                                                                                                                                                                                                                                                                                                                                                                                                                                                                                                                                                                                                                                                                                                                                                                                                                                                                                                                                                                                                                                                                                                                                                                                                                                                                                         |
| Shore hardness outer jacket | 85 ± 5A                                                                                                                                                                                                                                                                                                                                                                                                                                                                                                                                                                                                                                                                                                                                                                                                                                                                                                                                                                                                                                                                                                                                                                                                                                                                                                                                                                                                                                                                                                                                                                                                                                                                                                                                                                                                                                                                                                                                                                                                                                                                                                                        |
| Material (jacket)           | PVC (UL/CSA)                                                                                                                                                                                                                                                                                                                                                                                                                                                                                                                                                                                                                                                                                                                                                                                                                                                                                                                                                                                                                                                                                                                                                                                                                                                                                                                                                                                                                                                                                                                                                                                                                                                                                                                                                                                                                                                                                                                                                                                                                                                                                                                   |
| Material (wire)             | Cu (blanc), Class 5 (IEC60228)                                                                                                                                                                                                                                                                                                                                                                                                                                                                                                                                                                                                                                                                                                                                                                                                                                                                                                                                                                                                                                                                                                                                                                                                                                                                                                                                                                                                                                                                                                                                                                                                                                                                                                                                                                                                                                                                                                                                                                                                                                                                                                 |
| Outer diameter              | approx. 4.6 mm                                                                                                                                                                                                                                                                                                                                                                                                                                                                                                                                                                                                                                                                                                                                                                                                                                                                                                                                                                                                                                                                                                                                                                                                                                                                                                                                                                                                                                                                                                                                                                                                                                                                                                                                                                                                                                                                                                                                                                                                                                                                                                                 |
| Bend radius (fixed)         | 5 × outer Ø                                                                                                                                                                                                                                                                                                                                                                                                                                                                                                                                                                                                                                                                                                                                                                                                                                                                                                                                                                                                                                                                                                                                                                                                                                                                                                                                                                                                                                                                                                                                                                                                                                                                                                                                                                                                                                                                                                                                                                                                                                                                                                                    |
| Bend radius (moving)        | 10 × outer Ø                                                                                                                                                                                                                                                                                                                                                                                                                                                                                                                                                                                                                                                                                                                                                                                                                                                                                                                                                                                                                                                                                                                                                                                                                                                                                                                                                                                                                                                                                                                                                                                                                                                                                                                                                                                                                                                                                                                                                                                                                                                                                                                   |
| Temperature range (fixed)   | -30+80 °C                                                                                                                                                                                                                                                                                                                                                                                                                                                                                                                                                                                                                                                                                                                                                                                                                                                                                                                                                                                                                                                                                                                                                                                                                                                                                                                                                                                                                                                                                                                                                                                                                                                                                                                                                                                                                                                                                                                                                                                                                                                                                                                      |
| Temperature range (mobile)  | -5+80 °C                                                                                                                                                                                                                                                                                                                                                                                                                                                                                                                                                                                                                                                                                                                                                                                                                                                                                                                                                                                                                                                                                                                                                                                                                                                                                                                                                                                                                                                                                                                                                                                                                                                                                                                                                                                                                                                                                                                                                                                                                                                                                                                       |
| General data                |                                                                                                                                                                                                                                                                                                                                                                                                                                                                                                                                                                                                                                                                                                                                                                                                                                                                                                                                                                                                                                                                                                                                                                                                                                                                                                                                                                                                                                                                                                                                                                                                                                                                                                                                                                                                                                                                                                                                                                                                                                                                                                                                |
| Temperature range           | -25+85 °C, depending on cable quality                                                                                                                                                                                                                                                                                                                                                                                                                                                                                                                                                                                                                                                                                                                                                                                                                                                                                                                                                                                                                                                                                                                                                                                                                                                                                                                                                                                                                                                                                                                                                                                                                                                                                                                                                                                                                                                                                                                                                                                                                                                                                          |
| Commercial data             |                                                                                                                                                                                                                                                                                                                                                                                                                                                                                                                                                                                                                                                                                                                                                                                                                                                                                                                                                                                                                                                                                                                                                                                                                                                                                                                                                                                                                                                                                                                                                                                                                                                                                                                                                                                                                                                                                                                                                                                                                                                                                                                                |
| country of origin           | DE                                                                                                                                                                                                                                                                                                                                                                                                                                                                                                                                                                                                                                                                                                                                                                                                                                                                                                                                                                                                                                                                                                                                                                                                                                                                                                                                                                                                                                                                                                                                                                                                                                                                                                                                                                                                                                                                                                                                                                                                                                                                                                                             |
| customs tariff number       | 85444290                                                                                                                                                                                                                                                                                                                                                                                                                                                                                                                                                                                                                                                                                                                                                                                                                                                                                                                                                                                                                                                                                                                                                                                                                                                                                                                                                                                                                                                                                                                                                                                                                                                                                                                                                                                                                                                                                                                                                                                                                                                                                                                       |
| minimum order quantity      | 1                                                                                                                                                                                                                                                                                                                                                                                                                                                                                                                                                                                                                                                                                                                                                                                                                                                                                                                                                                                                                                                                                                                                                                                                                                                                                                                                                                                                                                                                                                                                                                                                                                                                                                                                                                                                                                                                                                                                                                                                                                                                                                                              |