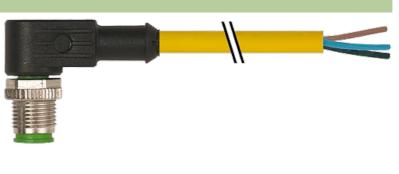

### M12 MALE 90°

PVC 3X0.34 YELLOW, UL/CSA 3m

M12 Male 90° 3-pole

Art.-No. 7005 - M12 Lite - (plastic hexagonal screw) on request

Plastic housings with good resistance against chemicals and oils. The resistance to aggressive media should be individually tested for your application. Further details on request. Further cable lengths on request.

#### Illustration

stay connected

# Male

Product may differ from Image