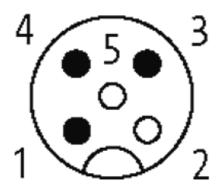

### M12 MALE 90°

PVC 3X0.34 YELLOW, UL/CSA 3m

M12 Male 90° 3-pole

Art.-No. 7005 - M12 Lite - (plastic hexagonal screw) on request

Plastic housings with good resistance against chemicals and oils. The resistance to aggressive media should be individually tested for your application. Further details on request. Further cable lengths on request.

### Form

12081

| Technical Data                |                                                                          |
|-------------------------------|--------------------------------------------------------------------------|
| Operating voltage             | max. 250 V AC/DC                                                         |
| Operating current per contact | max. 4 A                                                                 |
| Locking of ports              | Screw thread M12 $\times$ 1 mm (recommended torque 0.6 Nm) self-securing |
| Protection                    | IP67 inserted and tightened (EN 60529)                                   |
| Cables                        |                                                                          |