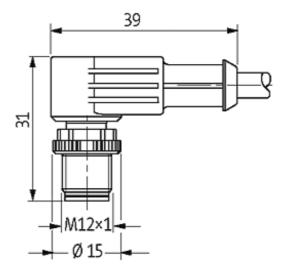

### Form

12081

| Technical Data                |                                                                          |
|-------------------------------|--------------------------------------------------------------------------|
| Operating voltage             | max. 250 V AC/DC                                                         |
| Operating current per contact | max. 4 A                                                                 |
| Locking of ports              | Screw thread M12 $\times$ 1 mm (recommended torque 0.6 Nm) self-securing |
| Protection                    | IP67 inserted and tightened (EN 60529)                                   |
| Cables                        |                                                                          |