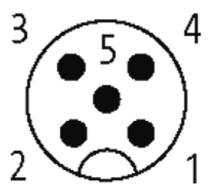

## M12 female receptacle shielded rear mount

PUR 5x0,34 shielded bk UL,CSA+drag chain 0,6m

Flange M12 female 5-pole, shielded Rear mounting Mounting nut With open ended wires

Further cable lengths on request. The resistance to aggressive media should be individually tested for your application. Further details on request.