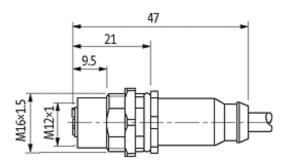

## M12 female receptacle shielded rear mount

PUR 5x0,34 shielded bk UL,CSA+drag chain 0,6m

Flange M12 female 5-pole, shielded Rear mounting Mounting nut With open ended wires

Further cable lengths on request. The resistance to aggressive media should be individually tested for your application. Further details on request.