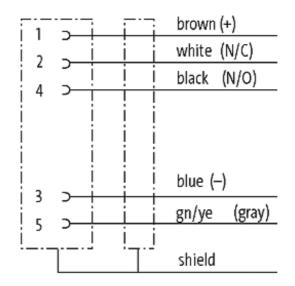

## M12 female receptacle shielded rear mount

PUR 5x0,34 shielded bk UL,CSA+drag chain 0,6m

Flange M12 female 5-pole, shielded Rear mounting Mounting nut With open ended wires

Further cable lengths on request. The resistance to aggressive media should be individually tested for your application. Further details on request.