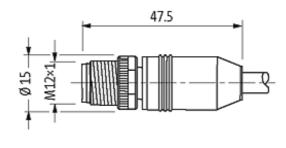

## M12 male 0° / M12 female 0° shielded

PUR 5x0.34 shielded gy UL/CSA+drag chain 20m

Male straight to female straight M12 - M12, 5-pole shielded

Plastic housings with good resistance against chemicals and oils. The resistance to aggressive media should be individually tested for your application. Further details on request. Further cable lengths on request.