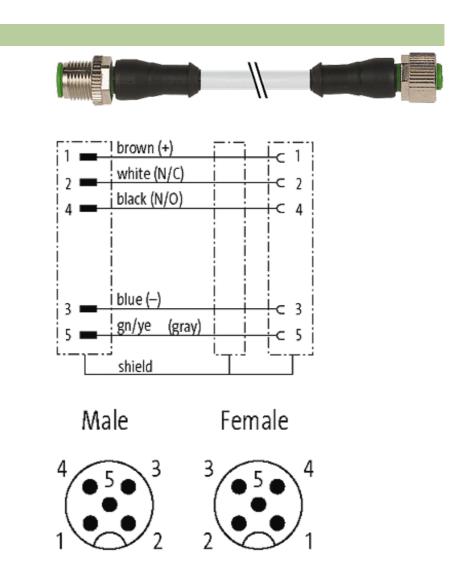

## M12 male 0° / M12 female 0° shielded

PUR 5x0.34 shielded gy UL/CSA+drag chain 20m

Male straight to female straight M12 - M12, 5-pole shielded

Plastic housings with good resistance against chemicals and oils. The resistance to aggressive media should be individually tested for your application. Further details on request. Further cable lengths on request.