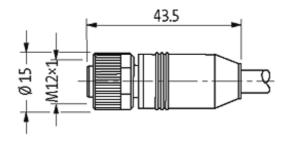

## M12 male 0° / M12 female 0° shielded

PUR 5x0.34 shielded gy UL/CSA+drag chain 20m

Male straight to female straight M12 - M12, 5-pole shielded

Plastic housings with good resistance against chemicals and oils. The resistance to aggressive media should be individually tested for your application. Further details on request. Further cable lengths on request.