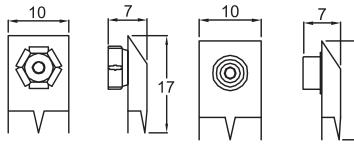

### **Specifications**

Material Dimensions : With 6 prong snap terminal, Brass Nickel-plated : 17mm (H) × 10mm (W) × 7mm (D)

#### Diagram

**Dimensions : Millimetres** 

17

Newark.com/exclusive-brands Farnell.com/exclusive-brands Element14.com/exclusive-brands