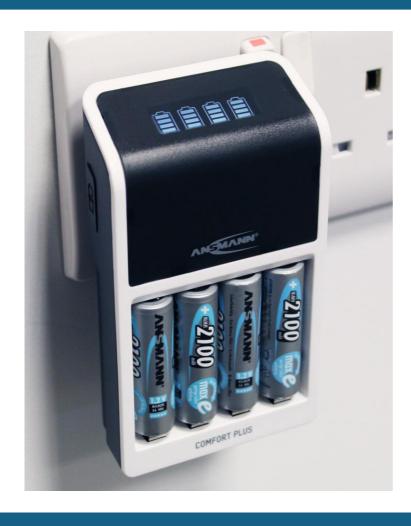

## ANSMANN COMFORT PLUS UK including 4x AA2100mAh MaxE batteries

- Fast plug top charger, for 1-4 NiMH batteries of sizes AAA or AA or 1-2 AAA or AA as well as a 9V E block
- Microcontroller-controlled charging with individual position monitoring
- Automatic start of charging and charging current adjustment after correct insertion of the batteries
- Status display via 4-bar (25% increments) per charging slot
- Intelligent "PERFECT 7" charging technology: rapid capacity test / gentle pre-charging / battery-analysis / fast charge / IQ shutdown / top-off charge / trickle charge
- Includes 4x AA 2100mAh MaxE NiMH batteries